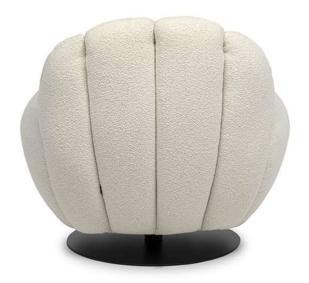

### Seashell 3256

#### **NOTES**

- Designed by Natuzzi Design Center.
- Date of launch: 2023.

•

- Not available in leather and in the following fabrics: Sparano, Portocervo, Scilla, Noto, Costiera, Delfino, Farini, Borgospesso, Gaia and Origani.
- Available with swivel 360° mechanism.