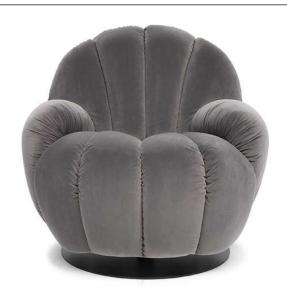

### Seashell 3256

#### **NOTES**

- Designed by Natuzzi Design Center.
- Date of launch: 2023.

•

- Not available in leather and in the following fabrics: Sparano, Portocervo, Scilla, Noto, Costiera, Delfino, Farini, Borgospesso, Gaia and Origani.
- Available with swivel 360° mechanism.