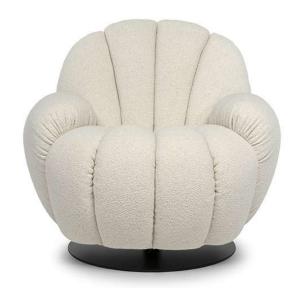

### Seashell 3256

#### **NOTES**

- Designed by Natuzzi Design Center.
- Date of launch: 2023.

•

- Not available in leather and in the following fabrics: Sparano, Portocervo, Scilla, Noto, Costiera, Delfino, Farini, Borgospesso, Gaia and Origani.
- Available with swivel 360° mechanism.