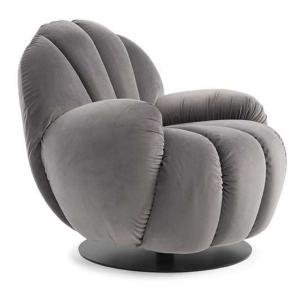

### Seashell 3256

#### **NOTES**

- Designed by Natuzzi Design Center.
- Date of launch: 2023.

•

- Not available in leather and in the following fabrics: Sparano, Portocervo, Scilla, Noto, Costiera, Delfino, Farini, Borgospesso, Gaia and Origani.
- Available with swivel 360° mechanism.