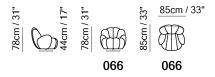

■ Vers. 066



■ Vers. 066





#### **SCHEMATICS**



## NATUZZI ITALIA

### Seashell 3256

#### **TECHNICAL INFORMATION**

| *                                                                                                                                                                                                                            | COVERING                           | Soft Cover       |                                              |                                       |              |                                               |
|------------------------------------------------------------------------------------------------------------------------------------------------------------------------------------------------------------------------------|------------------------------------|------------------|-----------------