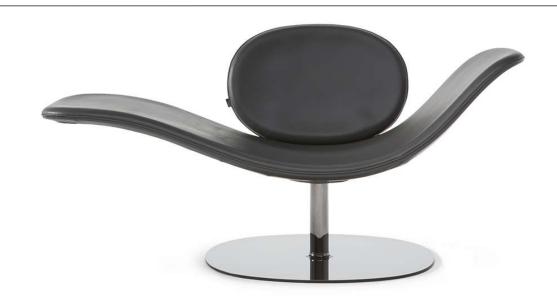

## **DOVE 3151**

#### **NOTES**

- Form obtained with rigid structural polyurethane
- Available with the following fabrics: Lamezia, Rizzoli, Magenta, Tornabuoni, Botteghe, Lagrange, Santandrea, Castiglione, Condotti, Retro' and Laguna.
- Model is not available with article Misterbianco (cat. 30).
- Version 066 available with tray black ashwood
- Tight Seat Cushion (the seat cushions of the models are fixed to the frame)
- Tight Back Cushion (the back cushions of the models are fixed to the frame)
- Metal Frame
- Feet requires assembling. Feet will be in a bag inside the package.
- Metal base available in glossy black metal (45)
- Feet height 32,0 cm