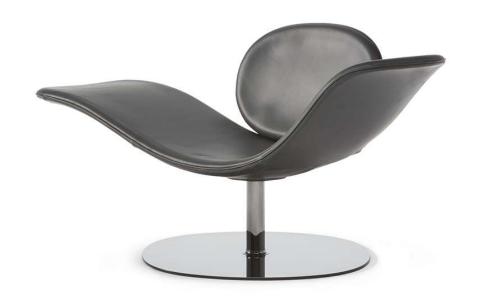

## **DOVE 3151**

#### **NOTES**

- Form obtained with rigid structural polyurethane
- Available with the following fabrics: Lamezia, Rizzoli, Magenta, Tornabuoni, Botteghe, Lagrange, Santandrea, Castiglione, Condotti, Retro' and Laguna.
- Model is not available with article Misterbianco (cat. 30).
- Version 066 available with tray black ashwood
- Tight Seat Cushion (the seat cushions of the models are fixed to the frame)
- Tight Back Cushion (the back cushions of the models are fixed to the frame)
- Metal Frame
- Feet requires assembling. Feet will be in a bag inside the package.
- Metal base available in glossy black metal (45)
- Feet height 32,0 cm