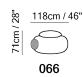

#### **NOTES**

- Form obtained with rigid structural polyurethane
- Available with the following fabrics: Lamezia, Rizzoli, Magenta, Tornabuoni, Botteghe, Lagrange, Santandrea, Castiglione, Condotti, Retro' and Laguna.
- Model is not available with article Misterbianco (cat. 30).
- Version 066 available with tray black ashwood
- Tight Seat Cushion (the seat cushions of the models are fixed to the frame)
- Tight Back Cushion (the back cushions of the models are fixed to the frame)
- Metal Frame
- Feet requires assembling. Feet will be in a bag inside the package.
- Metal base available in glossy black metal (45)
- Feet height 32,0 cm