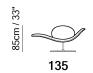

■ Vers. 135



■ Vers. 135



### **SCHEMATICS**













## NATUZZI ITALIA

## **DOVE 3151**

#### **TECHNICAL INFORMATION**

| *                                                                                                                                                                                                                            | COVERING                           | Leather<br>✓     | Soft Cover<br>✓                                    |                                            |              |                                              |
|------------------------------------------------------------------------------------------------------------------------------------------------------------------------------------------------------------------------------|------------------------------------|------------------|------