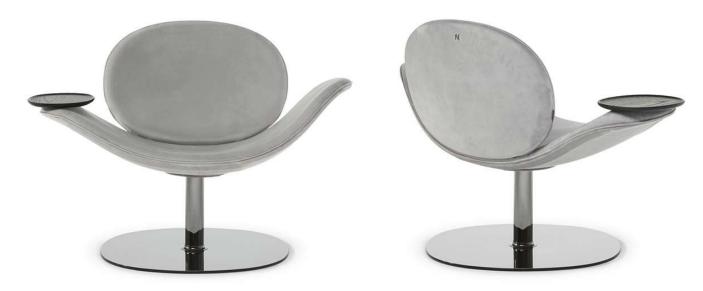

## **DOVE 3151**

#### **NOTES**

- Form obtained with rigid structural polyurethane
- Available with the following fabrics: Lamezia, Rizzoli, Magenta, Tornabuoni, Botteghe, Lagrange, Santandrea, Castiglione, Condotti, Retro' and Laguna.
- Model is not available with article Misterbianco (cat. 30).
- Version 066 available with tray black ashwood
- Tight Seat Cushion (the seat cushions of the models are fixed to the frame)
- Tight Back Cushion (the back cushions of the models are fixed to the frame)
- Metal Frame
- Feet requires assembling. Feet will be in a bag inside the package.
- Metal base available in glossy black metal (45)
- Feet height 32,0 cm