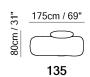

#### **NOTES**

- Form obtained with rigid structural polyurethane
- Available with the following fabrics: Lamezia, Rizzoli, Magenta, Tornabuoni, Botteghe, Lagrange, Santandrea, Castiglione, Condotti, Retro' and Laguna.
- Model is not available with article Misterbianco (cat. 30).
- Version 066 available with tray black ashwood
- Tight Seat Cushion (the seat cushions of the models are fixed to the frame)
- Tight Back Cushion (the back cushions of the models are fixed to the frame)
- Metal Frame
- Feet requires assembling. Feet will be in a bag inside the package.
- Metal base available in glossy black metal (45)
- Feet height 32,0 cm