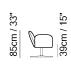

#### **NOTES**

- Form obtained with rigid structural polyurethane
- Available with the following fabrics: Lamezia, Rizzoli, Magenta, Tornabuoni, Botteghe, Lagrange, Santandrea, Castiglione, Condotti, Retro' and Laguna.
- Model is not available with article Misterbianco (cat. 30).
- Version 066 available with tray black ashwood
- Tight Seat Cushion (the seat cushions of the models are fixed to the frame)
- Tight Back Cushion (the back cushions of the models are fixed to the frame)
- Metal Frame
- Feet requires assembling. Feet will be in a bag inside the package.
- Metal base available in glossy black metal (45)
- Feet height 32,0 cm