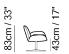

#### **NOTES**

- Form obtained with rigid structural polyurethane
- Available with the following fabrics: Lamezia, Rizzoli, Magenta, Tornabuoni, Botteghe, Lagrange, Santandrea, Castiglione, Condotti, Retro' and Laguna.
- Model is not available with article Misterbianco (cat. 30).
- Version 066 available with tray black ashwood
- Tight Seat Cushion (the seat cushions of the models are fixed to the frame)
- Tight Back Cushion (the back cushions of the models are fixed to the frame)
- Metal Frame
- Feet requires assembling. Feet will be in a bag inside the package.
- Metal base available in glossy black metal (45)
- Feet height 32,0 cm