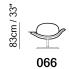

#### **NOTES**

- Form obtained with rigid structural polyurethane
- Available with the following fabrics: Lamezia, Rizzoli, Magenta, Tornabuoni, Botteghe, Lagrange, Santandrea, Castiglione, Condotti, Retro' and Laguna.
- Model is not available with article Misterbianco (cat. 30).
- Version 066 available with tray black ashwood
- Tight Seat Cushion (the seat cushions of the models are fixed to the frame)
- Tight Back Cushion (the back cushions of the models are fixed to the frame)
- Metal Frame
- Feet requires assembling. Feet will be in a bag inside the package.
- Metal base available in glossy black metal (45)
- Feet height 32,0 cm