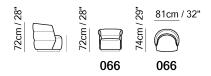

■ Vers. 066



■ Vers. 066



#### **SCHEMATICS**



### NATUZZI ITALIA

### Couture 3102

#### **TECHNICAL INFORMATION**

| *        | COVERING | Leather<br>✓     | Soft Cover ✓                                      |                                                        |              |                                      |
|----------|----------|------------------|---------------------------------------------------|--------------------------------------------------------|--------------|--------------------------------------|
| <b>=</b> | LEGS     | Wood             | Plastic                                           | Metal<br>✓                                             | Upholstered  | Castors                              |
| 4        | FILLING  | Allis    ✓       | Fiber Sea<br>Foam<br>Feather/Fiber Mix<br>Feather | at cushion ☐ Fi