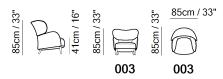

#### **NOTES**

- Designed by Claudio Bellini.
- Date of launch: 2019.
- The 50s make a stylish come-back in the Blossom armchair project. The highly inviting
  design alludes to the profile of a bud and generous shapes confer a distinct visual comfort
  which is confirmed by the quality of its upholstering.
- Model is not available with fabric article Laguna.
- Seat and back cushions are fixed to the frame.
- Feet requires assembling. Feet will be in a bag inside the package.
- Front feet are slightly higher in respect to rear.
- Feet available in wood finishings 09 (Walnut) / 18 (Wengè)
- Feet height 20,0/15,0 cm