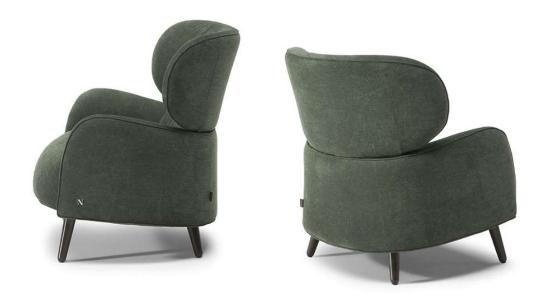

#### **NOTES**

- Designed by Claudio Bellini.
- Date of launch: 2019.
- The 50s make a stylish come-back in the Blossom armchair project. The highly inviting
  design alludes to the profile of a bud and generous shapes confer a distinct visual comfort
  which is confirmed by the quality of its upholstering.
- Model is not available with fabric article Laguna.
- Seat and back cushions are fixed to the frame.
- Feet requires assembling. Feet will be in a bag inside the package.
- Front feet are slightly higher in respect to rear.
- Feet available in wood finishings 09 (Walnut) / 18 (Wengè)
- Feet height 20,0/15,0 cm