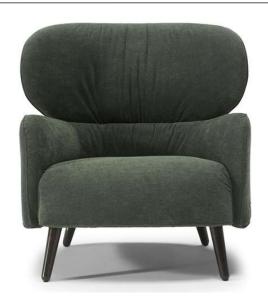

#### **NOTES**

- Designed by Claudio Bellini.
- Date of launch: 2019.
- The 50s make a stylish come-back in the Blossom armchair project. The highly inviting
  design alludes to the profile of a bud and generous shapes confer a distinct visual comfort
  which is confirmed by the quality of its upholstering.
- Model is not available with fabric article Laguna.
- Seat and back cushions are fixed to the frame.
- Feet requires assembling. Feet will be in a bag inside the package.
- Front feet are slightly higher in respect to rear.
- Feet available in wood finishings 09 (Walnut) / 18 (Wengè)
- Feet height 20,0/15,0 cm