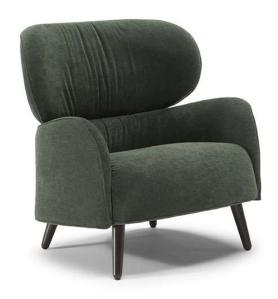

#### **NOTES**

- Designed by Claudio Bellini.
- Date of launch: 2019.
- The 50s make a stylish come-back in the Blossom armchair project. The highly inviting
  design alludes to the profile of a bud and generous shapes confer a distinct visual comfort
  which is confirmed by the quality of its upholstering.
- Model is not available with fabric article Laguna.
- Seat and back cushions are fixed to the frame.
- Feet requires assembling. Feet will be in a bag inside the package.
- Front feet are slightly higher in respect to rear.
- Feet available in wood finishings 09 (Walnut) / 18 (Wengè)
- Feet height 20,0/15,0 cm