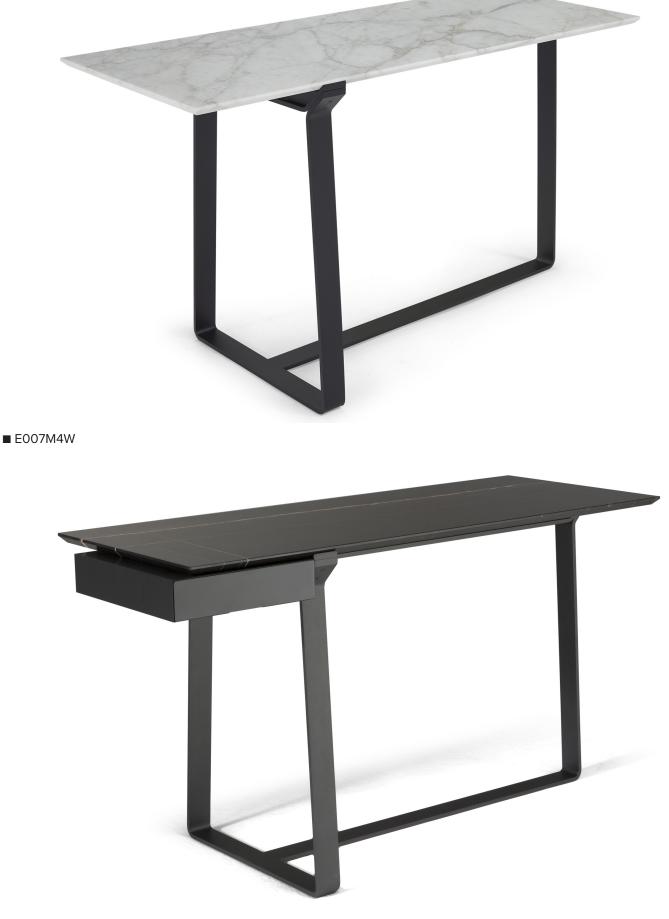

### OMEGA E007

#### DESK

Omega's desk is available in metal structure with top in various finishes including the precious gold calacatta marble. Drawer can be available in different optional lacquers.

Made in Italy