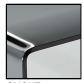

### **TECHNICAL INFORMATION**

Heat forged structure in curved blue line crystal.

Tension-free 12mm thick crystal.

Transparent rubber stoppers.

Maximum weight bearing capacity:

- Centre version 45kg if uniformly distributed
- Corner version 60kg if uniformly distributed.