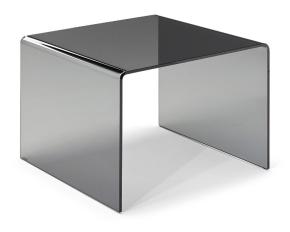

#### **SQUARE CORNER**

60cm x 60cm H 45cm 23,62" x 23,62" H 17,72"

#### Frame finishing

SMOKE

TRANSPARENT