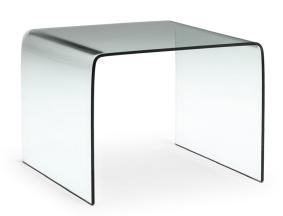

#### **SQUARE CORNER**

60cm x 60cm H 45cm 23,62" x 23,62" H 17,72"

### Top finishing

TRANSPARENT