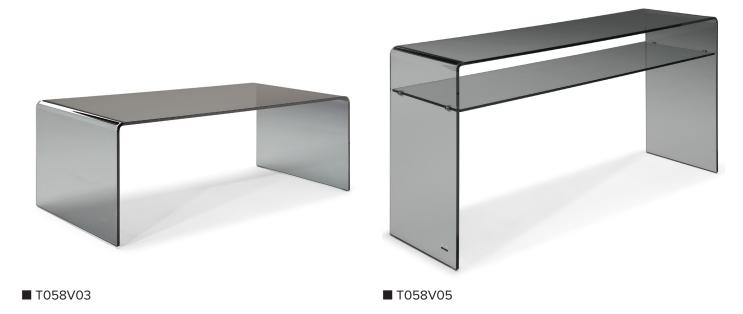

#### **RECTANGULAR CENTRAL**

52cm x 111cm H 40cm 20,47" x 43,7" H 15,75"

#### **RECTANGULAR CONSOLE**

42cm x 140cm H 74cm 16,54" x 55,12" H 29,13"

#### Frame finishing

SMOKE

TRANSPARENT