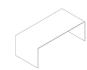

■ T058VX5







## NATUZZI ITALIA

## **MERCURIO T058**

### **SCHEMATICS**

#### **SQUARE CORNER**



60cm x 60cm H 45cm 23,62" x 23,62" H 17,72"

#### **RECTANGULAR CENTRAL**



52cm x 111cm H 40cm 20,47" x 43,7" H 15,75"

#### **RECTANGULAR CONSOLE**



42cm x 140cm H 74cm 16,54" x 55,12" H 29,13"

### **FINISHINGS**

#### Frame finishing





SMOKE

TRANSPARENT

### Top finishing



TRANSPARENT

### NATUZZI ITALIA

## **MERCURIO T058**

### **TECHNICAL INFORMATION**

Heat forged structure in curved blue line crystal.

Tension-free 12mm thick crystal.

Transparent rubber stoppers.

Maximum weight bearing capacity:

- Centre version 45kg if uniformly distributed
- Corner version 60kg if uniformly distributed.

Number of boxes: 1

# NATUZZI ITALIA

# **MERCURIO T058**

**NOTES**