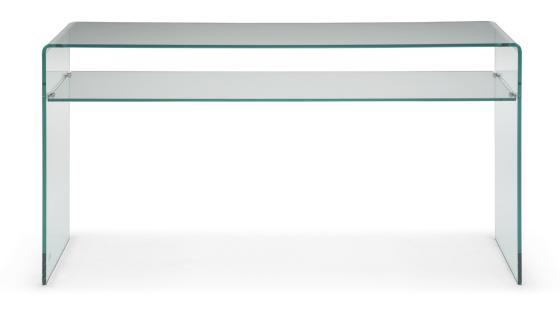

#### **RECTANGULAR CONSOLE**

42cm x 140cm H 74cm 16,54" x 55,12" H 29,13"

### Top finishing

TRANSPARENT