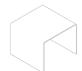

■ T058VX5







## NATUZZI ITALIA

## **MERCURIO T058**

### **SCHEMATICS**

#### **SQUARE CORNER**



60cm x 60cm H 45cm 23,62" x 23,62" H 17,72"

#### **RECTANGULAR CENTRAL**



52cm x 111cm H 40cm 20,47" x 43,7" H 15,75"

#### **RECTANGULAR CONSOLE**



42cm x 140cm H 74cm 16,54" x 55,12" H 29,13"

### **FINISHINGS**

#### Frame finishing





SMOKE

TRANSPARENT

### Top finishing



TRANSPARENT

### NATUZZI ITALIA

## **MERCURIO T058**

### **TECHNICAL INFORMATION**

Heat forged structure in curved blue line crystal.

Tension-free 12mm thick crystal.

Transparent rubber stoppers.

Maximum weight bearing capacity:

- Centre version 45kg if uniformly distributed
- Corner version 60kg if uniformly distributed.

Number of boxes: 1

# NATUZZI ITALIA

# **MERCURIO T058**

**NOTES**