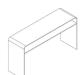

■ T058VX5







## NATUZZI ITALIA

## **MERCURIO T058**

### **SCHEMATICS**

#### **SQUARE CORNER**



60cm x 60cm H 45cm 23,62" x 23,62" H 17,72"

#### **RECTANGULAR CENTRAL**



52cm x 111cm H 40cm 20,47" x 43,7" H 15,75"

#### **RECTANGULAR CONSOLE**



42cm x 140cm H 74cm 16,54" x 55,12" H 29,13"

### **FINISHINGS**

#### Frame finishing





SMOKE

TRANSPARENT

### Top finishing



TRANSPARENT

### NATUZZI ITALIA

## **MERCURIO T058**

### **TECHNICAL INFORMATION**

Heat forged structure in curved blue line crystal.

Tension-free 12mm thick crystal.

Transparent rubber stoppers.

Maximum weight bearing capacity:

- Centre version 45kg if uniformly distributed
- Corner version 60kg if uniformly distributed.

Number of boxes: 1

# NATUZZI ITALIA

# **MERCURIO T058**

**NOTES**