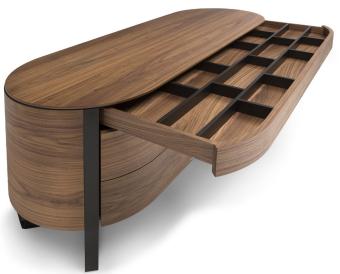

A clever balance between natural beauty and industrial modernity. An additional feature is the absence of visible handles which accentuates the curves and makes the materials the main feature of the collection. Even the internal part is amazingly elegant: the chest of drawers hides a small, extractable shelf for jewelry to have daily accessories at hand, and to keep them in order. The Venere collection is a refined and pleasant encounter with everyday comfort.

Jewelry drawer with a wood bottom and a decorative grill in painted wood. Fully extractable drawers with Blum guides and a push-pull opening mechanism. Top in lacquered or wood veneered MDF.