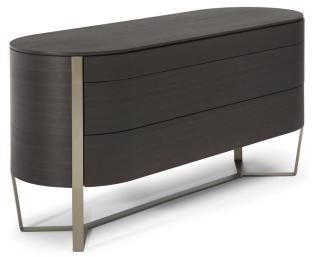

### SIDEBOARD WITH DRAWERS

55cm x 150cm H 77cm 21,65" x 59,06" H 30,31"

150cm x 55cm H 77cm 59,06" x 21,65" H 30,31"

### TECHNICAL INFORMATION

DESIGNER: Bernhardt & Vella

The night area accessories of the Venere collection feature a delicate, sinuous structural design which expresses lightness and sophisticated elegance combined with crossed metal feet which is an element for all the structures of this collection. A perfect coordination of styles for the new Venere bed of the Natuzzi Italia collection.

A clever balance between natural beauty and industrial modernity. An additional feature is the absence of visible handles which accentuates the curves and makes the materials the main feature of the collection. Even the internal part is amazingly elegant: the chest of drawers hides a small, extractable shelf for jewelry to have daily accessories at hand, and to keep them in order. The Venere collection is a refined and pleasant encounter with everyday comfort.

#### PRODUCT DETAILS

Weight bearing structure in curved laser-cut sheet metal (8 mm thick), with a polished and painted finish.

The chest of drawers and the front are in curved poplar plywood and the exterior is in MDF (Medium Density Fiberboard) lacquered or veneered with various types of wood. The interior of the drawers is lacquered in the same colour as the external finish.