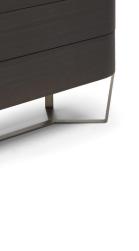

#### PRODUCT DETAILS

Weight bearing structure in curved laser-cut sheet metal (8 mm thick), with a polished and painted finish.

The chest of drawers and the front are in curved poplar plywood and the exterior is in MDF (Medium Density Fiberboard) lacquered or veneered with various types of wood. The interior of the drawers is lacquered in the same colour as the external finish.