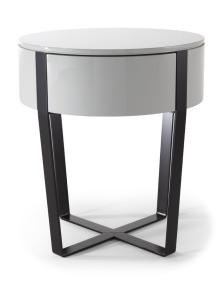

### **BEDSIDE TABLE**

50cm x 50cm H 56cm 19,69" x 19,69" H 22,05"

### TECHNICAL INFORMATION

DESIGNER: Bernhardt & Vella

The night area accessories of the Venere collection feature a delicate, sinuous structural design which expresses lightness and sophisticated elegance combined with crossed metal feet which is an element for all the structures of this collection. A perfect coordination of styles for the new Venere bed of the Natuzzi Italia collection.

A clever balance between natural beauty and industrial modernity. An additional feature is the absence of visible handles which accentuates the curves and makes the materials the main feature of the collection. Even the internal part is amazingly elegant: the chest of drawers hides a small, extractable shelf for jewelry to have daily accessories at hand, and to keep them in order. The Venere collection is a refined and pleasant encounter with everyday comfort.

#### PRODUCT DETAILS

Weight bearing structure in curved laser-cut sheet metal (8 mm thick), with a polished and painted finish.

The chest of drawers and the front are in curved poplar plywood and the exterior is in MDF (Medium Density Fiberboard) lacquered or veneered with various types of wood. The interior of the drawers is lacquered in the same colour as the external finish.