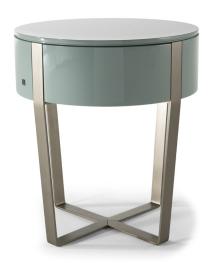

### **BEDSIDE TABLE**

50cm x 50cm H 56cm 19,69" x 19,69" H 22,05"

### TECHNICAL INFORMATION

DESIGNER: Bernhardt & Vella

The night area accessories of the Venere collection feature a delicate, sinuous structural design which expresses lightness and sophisticated elegance combined with crossed metal feet which is an element for all the structures of this collection. A perfect coordination of styles for the new Venere bed of the Natuzzi Italia collection.

A clever balance between natural beauty and industrial modernity. An additional feature is the absence of visible handles which accentuates the curves and makes the materials the main feature of the collection. Even the internal part is amazingly elegant: the chest of drawers hides a small, extractable shelf for jewelry to have daily accessories at hand, and to keep them in order. The Venere collection is a refined and pleasant encounter with everyday comfort.