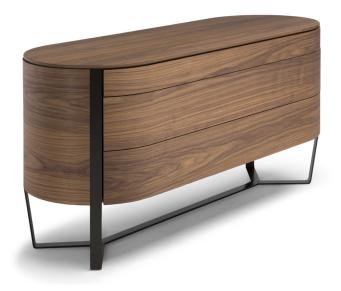

### SIDEBOARD WITH DRAWERS

55cm x 150cm H 77cm 21,65" x 59,06" H 30,31"

150cm x 55cm H 77cm 59,06" x 21,65" H 30,31"

### TECHNICAL INFORMATION

DESIGNER: Bernhardt & Vella

The night area accessories of the Venere collection feature a delicate, sinuous structural design which expresses lightness and sophisticated elegance combined with crossed metal feet which is an element for all the structures of this collection. A perfect coordination of styles for the new Venere bed of the Natuzzi Italia collection.

A clever balance between natural beauty and industrial modernity. An additional feature is the absence of visible handles which accentuates the curves and makes the materials the main feature of the collection. Even the internal part is amazingly elegant: the chest of drawers hides a small, extractable shelf for jewelry to have daily accessories at hand, and to keep them in order. The Venere collection is a refined and pleasant encounter with everyday comfort.

#### PRODUCT DETAILS

Weight bearing structure in curved laser-cut sheet metal (8 mm thick), with a polished and painted finish.

The chest of drawers and the front are in curved poplar plywood and the exterior is in MDF (Medium Density Fiberboard) lacquered or veneered with various types of wood. The interior of the drawers is lacquered in the same colour as the external finish.