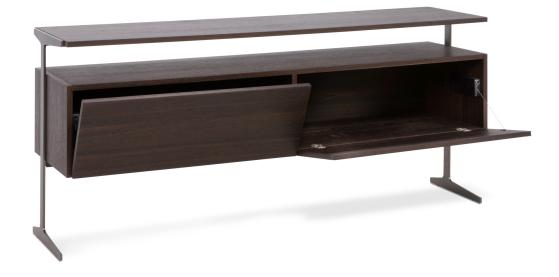

#### **TECHNICAL INFORMATION**

**DESIGNER: MAURO LIPPARINI** 

Horizontal, cubic and essential elements combine to create a system with different stories, designed by Mauro Lipparini.. The Ido chest is built on slim, lightweight metal legs. The structure thus has a fluctuating effect and easily combines with different environments. It is an ideal complement for the system with the same name for living areas and bedrooms, providing high-quality aesthetic solutions.