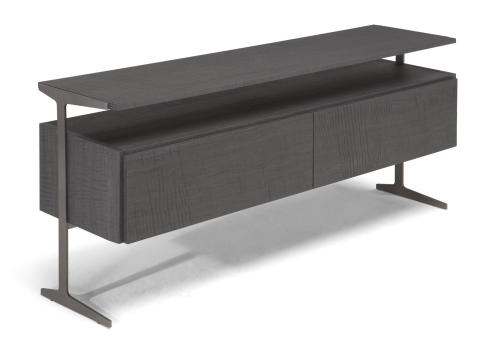

#### **TECHNICAL INFORMATION**

**DESIGNER: MAURO LIPPARINI** 

Horizontal, cubic and essential elements combine to create a system with different stories, designed by Mauro Lipparini.. The Ido chest is built on slim, lightweight metal legs. The structure thus has a fluctuating effect and easily combines with different environments. It is an ideal complement for the system with the same name for living areas and bedrooms, providing high-quality aesthetic solutions.