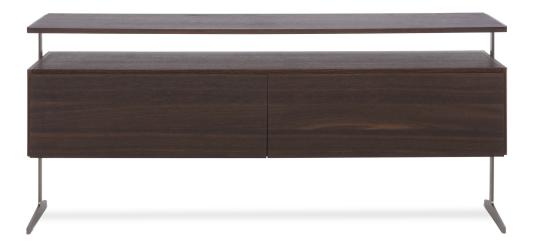

#### Frame finishing

SMOKED OAK

RADICA FRISE'

#### **TECHNICAL INFORMATION**

**DESIGNER: MAURO LIPPARINI** 

Horizontal, cubic and essential elements combine to create a system with different stories, designed by Mauro Lipparini.. The Ido chest is built on slim, lightweight metal legs. The structure thus has a fluctuating effect and easily combines with different environments. It is an ideal complement for the system with the same name for living areas and bedrooms, providing high-quality aesthetic solutions.