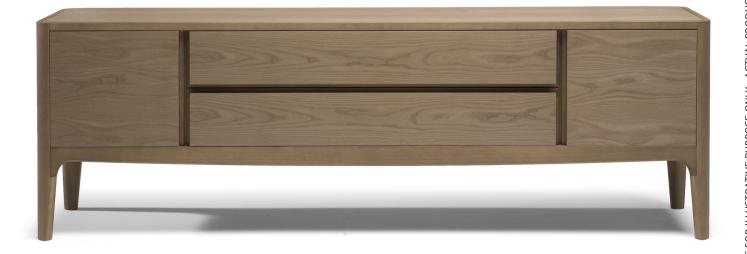

#### Frame finishing

OAK GREY

Ash wood tobacco

#### Top finishing

GLAZED WHITE

Ash wood tobacco