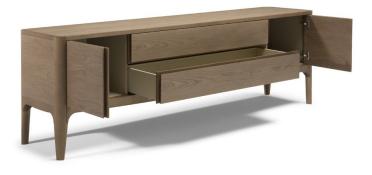

#### **TECHNICAL INFORMATION**

Weight bearing structural frame and legs in solid European oak, with felt pads.

Lateral panels, body and drawer faces in chipboard with external grey European oak veneer, lacquered internally in opaque grey or ash wood tobbaco, lacquered internally in coffee.

Rag applied finish using 10 gloss protective opaque acrylic paint.

Dampened drawer closing.

Tempered glass top with scratch-resistant acid etched effect, with extra-light back-etching for the milk white finish, or float glass for the coffee finish.