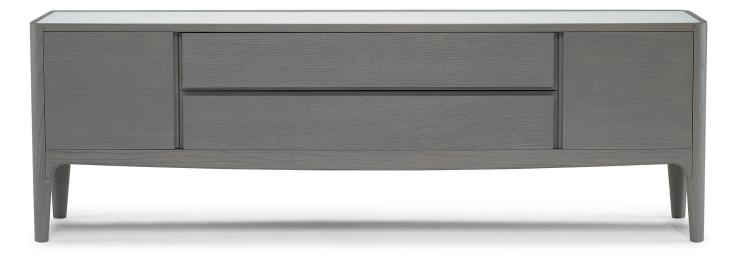

#### Frame finishing

OAK GREY

Ash wood tobacco

#### Top finishing

GLAZED WHITE

Ash wood tobacco