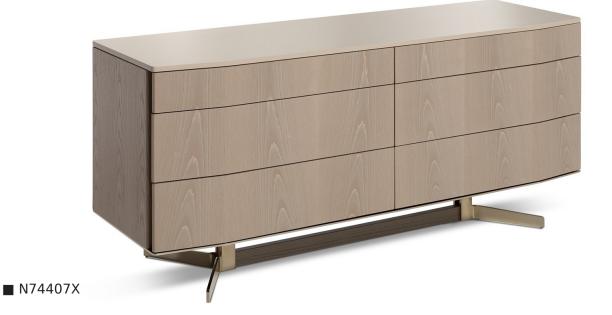

#### SIDEBOARD WITH DRAWERS

55cm x 170cm H 74cm 21,65" x 66,93" H 29,13" SEMAINIER

55cm x 70cm H 135cm 21,65" x 27,56" H 53,15"

#### Frame finishing

Champagne/Ash Wood Tobacco

GLOSSY BRICK

#### Top finishing

Ash Wood/Tobacco/Ch ampagne