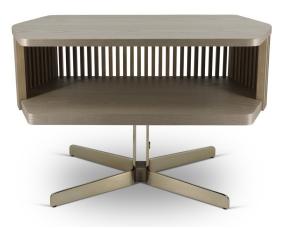

#### **BEDSIDE TABLE**

41cm x 70cm H 45cm 16,14" x 27,56" H 17,72"

42cm x 47cm H 52cm 16,54" x 18,5" H 20,47"

- Solid wood details for edges and front drawers

- Top in glossy desert
- Internal drawers in matt colour

- The drawers are equipped with side opening with soft closing

- The night system includes two versions of bedside tables: a version made of eucalyptus wood with inserts and solid wood details and a hexagonal version with container in glossy lacquer and sliding top, to allow total opening of the storage. The internal part of the bedside table is available in matt lacquer, ton on tone.