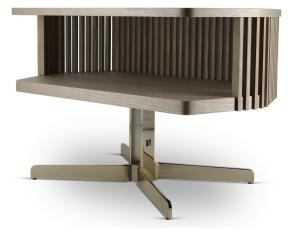

#### **BEDSIDE TABLE**

41cm x 70cm H 45cm 16,14" x 27,56" H 17,72"

42cm x 47cm H 52cm 16,54" x 18,5" H 20,47"

- Solid wood details for edges and front drawers

- Top in glossy desert
- Internal drawers in matt colour

- The drawers are equipped with side opening with soft closing

- The night system includes two versions of bedside tables: a version made of eucalyptus wood with inserts and solid wood details and a hexagonal version with container in glossy lacquer and sliding top, to allow total opening of the storage. The internal part of the bedside table is available in matt lacquer, ton on tone.