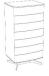

#### SIDEBOARD WITH DRAWERS

55cm x 170cm H 74cm 21,65" x 66,93" H 29,13" SEMAINIER

55cm x 70cm H 135cm 21,65" x 27,56" H 53,15"