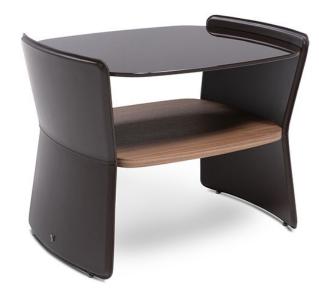

#### **BEDSIDE TABLE**

53cm x 68cm H 53cm 20,87" x 26,77" H 20,87"

SIDEBOARD WITH DRAWERS

201cm x 54cm H 72cm 79,13" x 21,26" H 28,35"

#### DESIGNER: CLAUDIO BELLINI

A complete and versatile night storage system, ideal for creating a harmonious sleeping area. Richness of used materials and great craftsmanship and tailoring details. Each container is a precious object. Front of the drawers and the sides of each items are completely covered in leather, with tone on tone stitchings, a refined decorative effect.

#### PRODUCT DETAILS

- Chest of drawers and night stands with MDF veneered top in smoked oak or walnut.

- Sides in curved birch plywood completely covered in leather in various colours and in pre-defined mix.

- Drawers with partial extraction equipped with push/pull opening mechanism and soft closing. Drawers internal parts completely veneered in tone with the outside.

- The nightstand is completed with an accessory shelf in tempered glass with glossy effect in various pre-defined combinations.

- Chest of drawers and nightstands are equipped with height adjustable feet.

- Real leather used for the coating (100% cow leather with linear grain and chrome tanning).