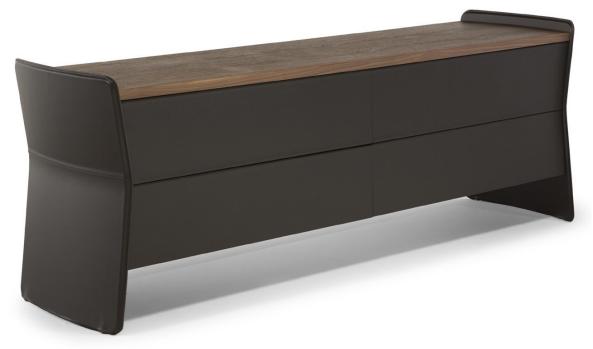

#### **BEDSIDE TABLE**

53cm x 68cm H 53cm 20,87" x 26,77" H 20,87"

SIDEBOARD WITH DRAWERS

201cm x 54cm H 72cm 79,13" x 21,26" H 28,35"

#### DESIGNER: CLAUDIO BELLINI

A complete and versatile night storage system, ideal for creating a harmonious sleeping area. Richness of used materials and great craftsmanship and tailoring details. Each container is a precious object. Front of the drawers and the sides of each items are completely covered in leather, with tone on tone stitchings, a refined decorative effect.

#### PRODUCT DETAILS

- Chest of drawers and night stands with MDF veneered top in smoked oak or walnut.

- Sides in curved birch plywood completely covered in leather in various colours and in pre-defined mix.

- Drawers with partial extraction equipped with push/pull opening mechanism and soft closing. Drawers internal parts completely veneered in tone with the outside.

- The nightstand is completed with an accessory shelf in tempered glass with glossy effect in various pre-defined combinations.

- Chest of drawers and nightstands are equipped with height adjustable feet.

- Real leather used for the coating (100% cow leather with linear grain and chrome tanning).