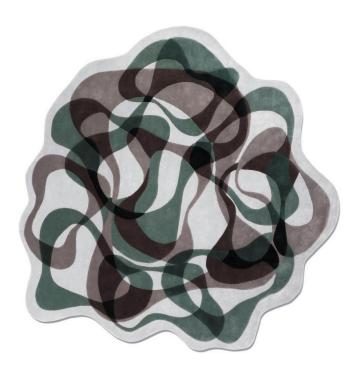

#### Color 1 / Color 2

GREIGE / LILLAC

BEIGE / BROWN

GREY / GREEN

JADE / JADE

#### **TECHNICAL INFORMATION**

Date of launch: 2024.

Designed by Karim Rashid.

This hand-tufted wool rug showcases an organic shape adorned with sketch-like designs, reminiscent of fluid brushstrokes.

**DESIGN** 