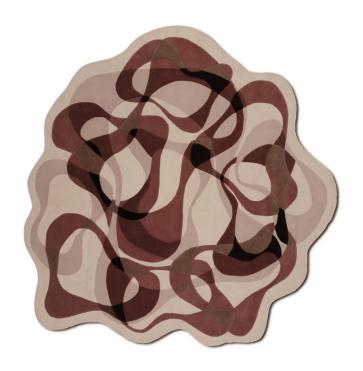

#### Color 1 / Color 2

GREIGE / LILLAC

BEIGE / BROWN

GREY / GREEN

JADE / JADE

#### **TECHNICAL INFORMATION**

Date of launch: 2024.

Designed by Karim Rashid.

This hand-tufted wool rug showcases an organic shape adorned with sketch-like designs, reminiscent of fluid brushstrokes.

**DESIGN** 