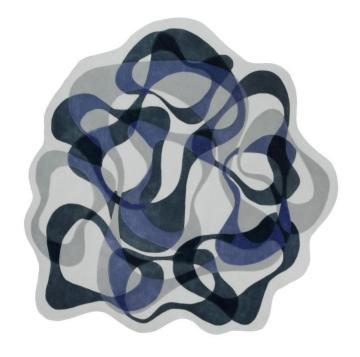

#### Color 1 / Color 2

GREIGE / LILLAC

BEIGE / BROWN

GREY / GREEN

JADE / JADE

#### **TECHNICAL INFORMATION**

Date of launch: 2024.

Designed by Karim Rashid.

This hand-tufted wool rug showcases an organic shape adorned with sketch-like designs, reminiscent of fluid brushstrokes.

**DESIGN** 

The artisanal craftsmanship is evident in every tuft, lending a luxurious feel to the rug while infusing the space with a sense of contemporary elegance.

Its color palette of gray, blue, and wisteria creates a harmonious blend that adds depth and sophistication to any room.