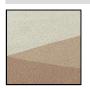

# NATUZZI ITALIA

## Luce V842

### **SCHEMATICS**

#### **RECTANGULAR**



200cm x 300cm 78,74" x 118,11"

300cm x 400cm 118,11" x 157,48"

## **FINISHINGS**

#### Color



## NATUZZI ITALIA

Luce V842

### **TECHNICAL INFORMATION**

Designer: Silvia Fanticelli

Like light rays refracted through a glass window, the lines engraved on the Luce rug alternate the silky brilliance of tencel® and the opaque sharpness of the wool for a softly rounded design on one side. Luce rug is handmade in India with the hand tufted technique and with the delicacy of the carving work that underlines the light beams in color geometries.

Materials: 65% Woll 35% Tencel®

Technic: Hand-tufted

# NATUZZI ITALIA

Luce V842

**NOTES**