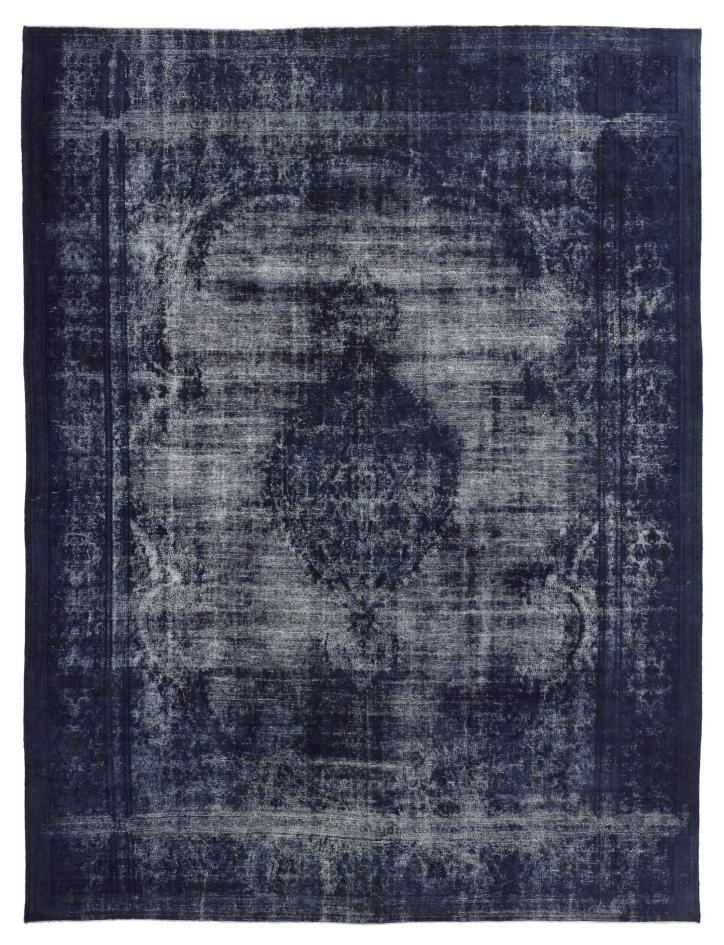

#### **TECHNICAL INFORMATION**

Affresco is an extraordinary handmade carpet. Each carpet is unique in its design and tone. They are irreplicable.

Rugs are salt washed and neutralized from their original state and then over-dyed to produce original and unique chromatic compositions

The decor recalls the nineteenth-century tradition, while the washing gives a strong contemporary flavor.

Available in 4 colours: Brown, Gray Black, Natural, Blue

Composition: 100% wool