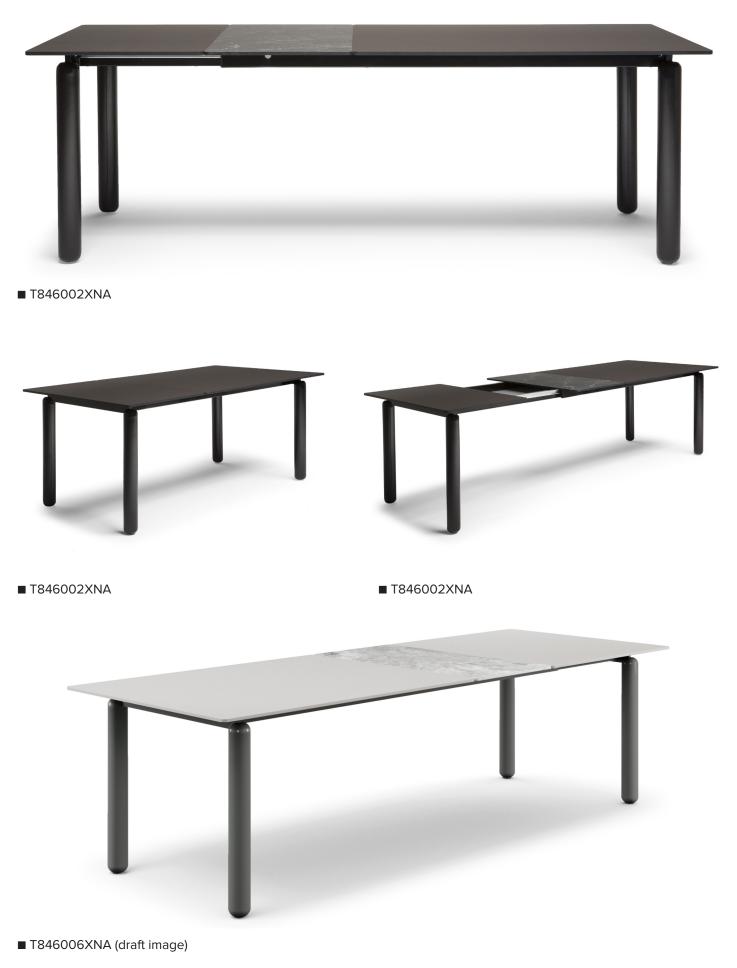

## TECHNICAL INFORMATION

Virgola is a dining table designed by Claudio Bellini to meet the different needs of the space of the contemporary home, thanks to its extendable function. The project is characterized by flexibility and functionality, without sacrificing the value of contemporary design. "Virgola is an extendable table inspired by the culture of dining together", an expression of conviviality. With a light and refined appearance, the Virgola table is available in two color versions and mixes with an elegant single-color and single-material FENIX top - expression of an innovative and performing material.

#### PRODUCT DETAILS

Extendable rectangular dining table made up of legs in metal tubular with laser cut processing with upper cap turned in slab - in coffee black or traffic gray finishes.

Top in FENIX orimoco cacao finish or in ephesus gray coupled and supported by an MDF top.

Aluminum mechanism with pull-out opening on one side and fixing with 2 lateral screws.

Extension that can be fixed to the top, available in two sizes 40x90 or 50x100.

The finish of the extensions is in Marmor Marquina in

combination with the top in Fenix cacao; In Imperial Gray for the Ephesus gray Fenix top.

FENIX single color: an innovative and performing material. The laminate extension is in marble shades for the light gray version and in stone shades for the dark brown version. Anti-fingerprint matte Fenix top with high abrasion resistance.