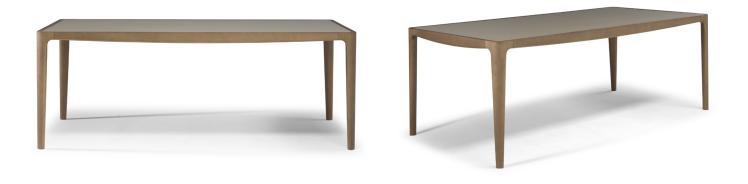

#### Frame finishing

ASH GREY

SMOKED OAK

#### Top finishing

GLAZED WHITE

GLAZED COFFEE

#### **DESIGNER: CLAUDIO BELLINI**

The clean, refined design of the Saturno table features a scratch-resistant acid-etched tempered glass top that makes the surface at once beautiful and practical. The solid European oak structure and painted steel support frame make this table an ageless feature for any interior design.

#### PRODUCT DETAILS

Saturno is a table whose essential design meets Italian craftsmanship, expressed by the cloth dyeing process used for the finishes. It is a fixed table available in different finishes. The scratch-resistant top is made of tempered glass, with acid-etched effect and silk-screened back.