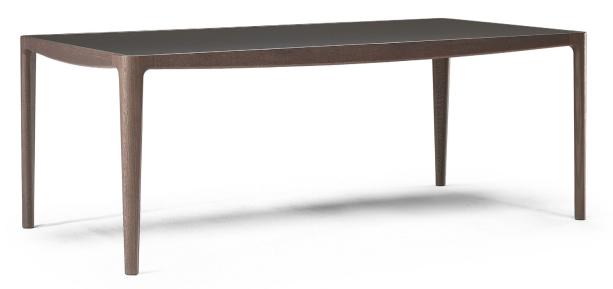

#### Frame finishing

ASH GREY

SMOKED OAK

#### Top finishing

GLAZED WHITE

GLAZED COFFEE

#### **DESIGNER: CLAUDIO BELLINI**

The clean, refined design of the Saturno table features a scratch-resistant acid-etched tempered glass top that makes the surface at once beautiful and practical. The solid European oak structure and painted steel support frame make this table an ageless feature for any interior design.

#### PRODUCT DETAILS

Saturno is a table whose essential design meets Italian craftsmanship, expressed by the cloth dyeing process used for the finishes. It is a fixed table available in different finishes. The scratch-resistant top is made of tempered glass, with acid-etched effect and silk-screened back.