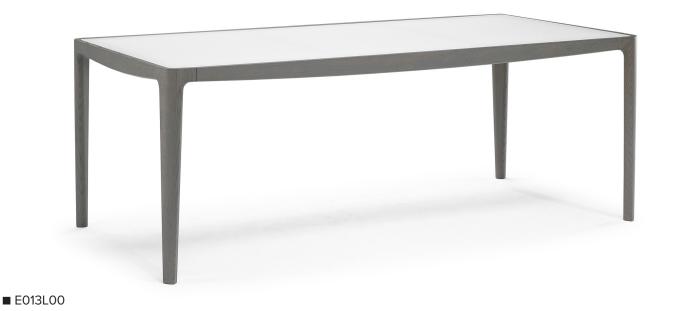

#### Frame finishing

ASH GREY

SMOKED OAK

#### Top finishing

GLAZED WHITE

GLAZED COFFEE

#### **DESIGNER: CLAUDIO BELLINI**

The clean, refined design of the Saturno table features a scratch-resistant acid-etched tempered glass top that makes the surface at once beautiful and practical. The solid European oak structure and painted steel support frame make this table an ageless feature for any interior design.

#### PRODUCT DETAILS

Saturno is a table whose essential design meets Italian craftsmanship, expressed by the cloth dyeing process used for the finishes. It is a fixed table available in different finishes. The scratch-resistant top is made of tempered glass, with acid-etched effect and silk-screened back.