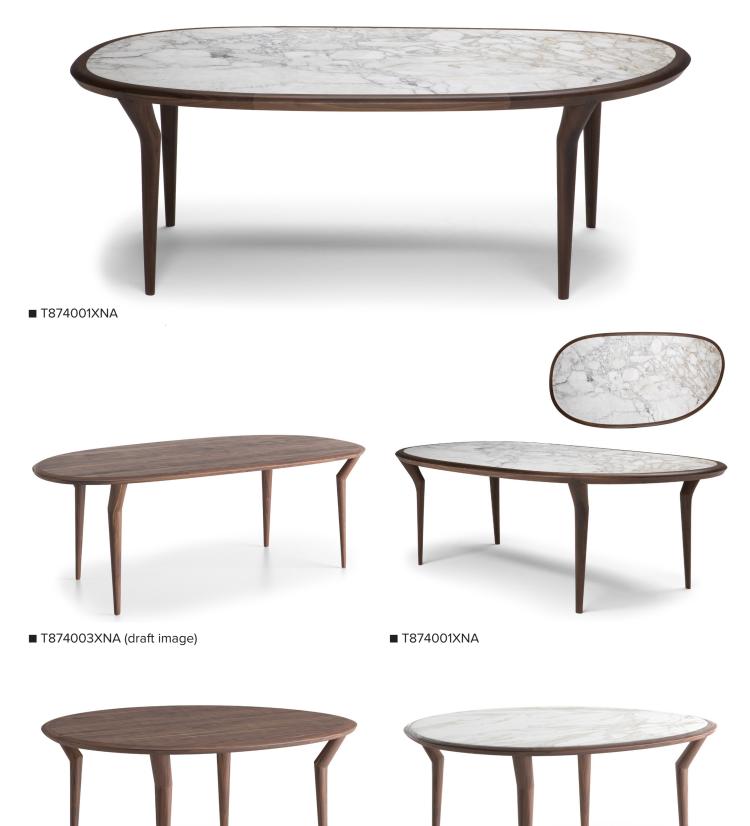

### **ELLIPTIC FIXED**

220cm x 117cm H 75cm 86,61" x 46,06" H 29,53"

Both versions, with round or ovoid top, have a light and refined solid walnut structure that, in a continuous line, defines its outline starting from the foot and closing the profile of the top, emphasizing the organic and sinuous shapes of the project. The top is available in the precious versions in Calacatta Gold Marble marble or in walnut.