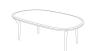

### **ROUND FIXED**

149cm x 135cm H 75cm 58,66" x 53,15" H 29,53"

Both versions, with round or ovoid top, have a light and refined solid walnut structure that, in a continuous line, defines its outline starting from the foot and closing the profile of the top, emphasizing the organic and sinuous shapes of the project. The top is available in the precious versions in Calacatta Gold Marble marble or in walnut.