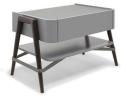

## **SVEVO**

|  | Article | Function            | Frame      | finishing     | Feet              | Feet finishing             | Dimensions | Qty | PRICE      |
|--|---------|---------------------|------------|---------------|-------------------|----------------------------|------------|-----|------------|
|  | B00701X | CHEST OF<br>DRAWERS | Wood-glass | GLAZED COFFEE | WOOD AND<br>METAL | WALNUT-<br>PEWTER          | 55X200 H77 | 1   | 163.520,00 |
|  | B00702X | BEDSIDE TABLE       | Wood-glass | GLAZED COFFEE | WOOD AND<br>METAL | WALNUT-<br>PEWTER          | 48X78 H50  | 1   | 58.510,00  |
|  | B00703X | CHEST OF<br>DRAWERS | Wood-glass | GLAZED COFFEE | WOOD AND<br>METAL | Smoked Oak/Brass55X200 H77 |            | 1   | 163.520,00 |
|  | B00704X | BEDSIDE TABLE       | Wood-glass | GLAZED COFFEE | WOOD AND<br>METAL | Smoked Oak/Brass           | 48X78 H50  | 1   | 58.510,00  |
|  |         |                     |            |               |                   |                            |            |     |            |