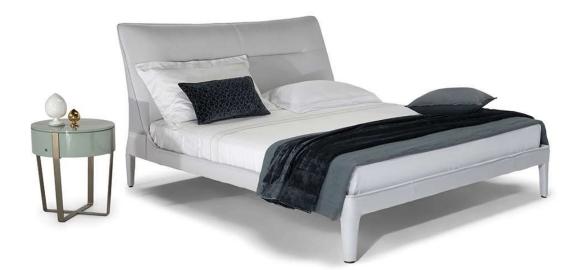

Vers. L12



Vers. L12



## Venere L020

### SCHEMATICS



## Venere L020

### **TECHNICAL INFORMATION**

| *              | COVERING | Mix<br>🗸         | Leather                                       |                    |                    |                                                 |
|----------------|----------|------------------|-----------------------------------------------|--------------------|--------------------|-------------------------------------------------|
| #              | LEGS     | Wood             | Plastic                                       | Metal              | Upholstered        | Castors                                         |
| 4              | FILLING  | Arms             | Fiber<br>Foam<br>Feather/Fiber Mix<br>Feather | Seat cushion Fiber | n<br>ner/Fiber Mix