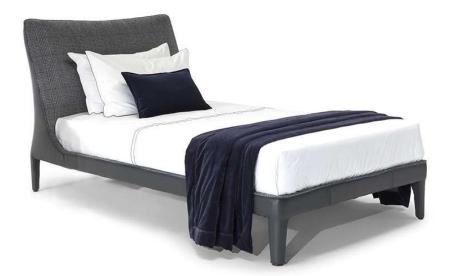

Vers. L12



Vers. L12



## Venere L020

### SCHEMATICS



## Venere L020

### **TECHNICAL INFORMATION**

| *              | COVERING | Mix<br>🗸         | Leather                                       |                    |                    |                                                 |
|----------------|----------|------------------|-----------------------------------------------|--------------------|--------------------|-------------------------------------------------|
| #              | LEGS     | Wood             | Plastic                                       | Metal              | Upholstered        | Castors                                         |
| 4              | FILLING  | Arms             | Fiber<br>Foam<br>Feather/Fiber Mix<br>Feather | Seat cushion Fiber | n<br>ner/Fiber Mix | n Fiber<br>