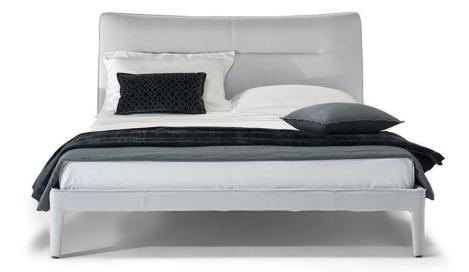

Vers. L12



Vers. L12



## Venere L020

### SCHEMATICS



## Venere L020

### **TECHNICAL INFORMATION**

| *              | COVERING | Mix<br>🗸         | Leather                                       |                    |                    |                                                 |
|----------------|----------|------------------|-----------------------------------------------|--------------------|--------------------|-------------------------------------------------|
| #              | LEGS     | Wood             | Plastic                                       | Metal              | Upholstered        | Castors                                         |
| 4              | FILLING  | Arms             | Fiber<br>Foam<br>Feather/Fiber Mix<br>Feather | Seat cushion Fiber | n<br>n