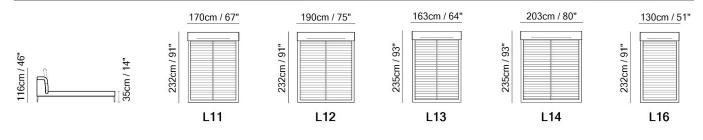

### SCHEMATICS

Vers. L11: 160 x 200 cm Vers. L12: 180 x 200 cm Vers. L13: 152 x 203 cm Vers. L14: 193 x 203 cm Vers. L16: 120 x 200 cm