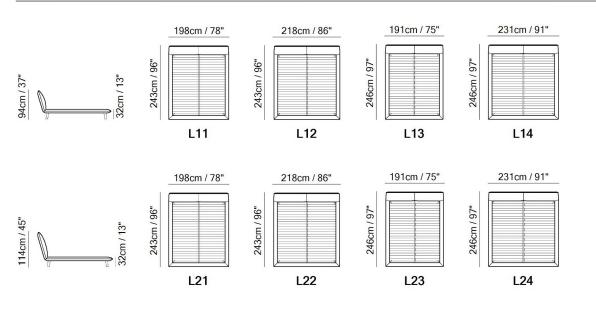

#### SCHEMATICS

Vers. L11: 160 x 200 cm

- Vers. L12: 180 x 200 cm
- Vers. L13: 152 x 203 cm
- Vers. L14: 193 x 203 cm
- Vers. L21: 160 x 200 cm
- Vers. L22: 180 x 200 cm
- Vers. L23: 152 x 200 cm
- Vers. L24: 193 x 200 cm