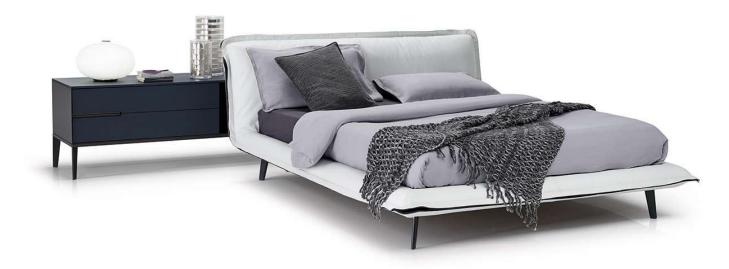

#### NOTES

- Designed by Claudio Bellini.
- In leather the model is available starting from cat. 15.
- Bed Piuma L011, all versions when ordered in mix categories, are available in 1B-2A-2B-3A-4A-5E because it has starting price as category 15 in leather and is available with categories 20-25-30-40-55.
- FABRIC: Second covering for bed L011 Piuma is always Rizzoli, Venus or Laguna both when ordered all in fabric or in mix categories.
- Piuma L011 when ordered in MIX or TWO-TONE fabric, the second covering is always art. Rizzoli, Venus and Laguna.
- MATTRESSES DIMENSIONS:

Vers. L11: 160 x 200 cm

- Vers. L12: 180 x 200 cm
- Vers. L13: 152 x 203 cm
- Vers. L14: 193 x 203 cm
- Vers. L21: 160 x 200 cm
- Vers. L22: 180 x 200 cm
- Vers. L23: 152 x 200 cm
- Vers. L24: 193 x 200 cm