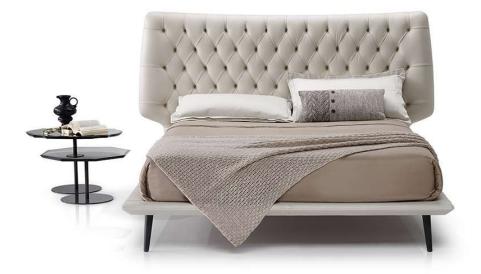

# Dolcevita L016

#### NOTES

- LEATHER: Model is available with articles Le Mans, Status, Stromboli, Siena and Nubuk.
- FABRIC: Bed not available with articles Retrò and Piazzetta