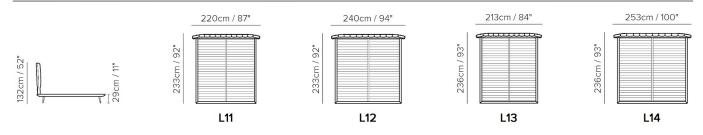

#### SCHEMATICS

#### • MATTRESSES DIMENSIONS:

Vers. L11: 160 x 200 cm Vers. L12: 180 x 200 cm Vers. L13: 152 x 203 cm Vers. L14: 193 x 203 cm

NOTES