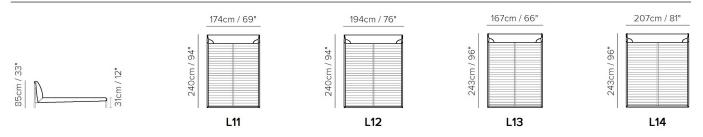

#### SCHEMATICS

#### • MATTRESSES DIMENSIONS:

Vers. L11: 160 x 200 cm Vers. L12: 180 x 200 cm Vers. L13: 152 x 203 cm

Vers. L14: 193 x 203 cm

NOTES