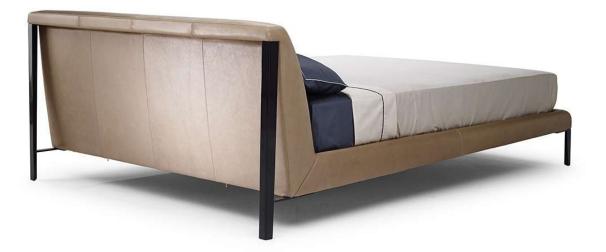

## Diamante L014



Vers. L01



Vers. L01



# Diamante L014

#### SCHEMATICS



# Diamante L014

### TECHNICAL INFORMATION

| *        | COVERING | Leather            | Soft Cover                                      |                                              |              |                                                                                     |
|----------|----------|--------------------|-------------------------------------------------|----------------------------------------------|--------------|-------------------------------------------------------------------------------------|
| \$       | LEGS     | Wood               | Metal                                           | Plastic                                      | Castors      | Upholstered