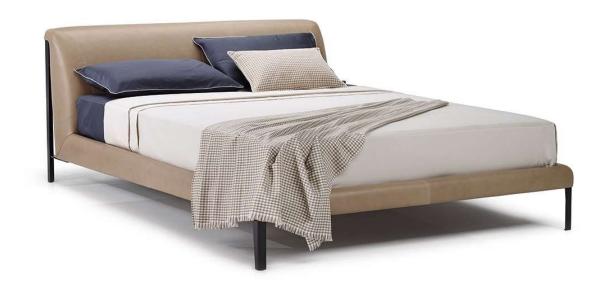

## Diamante L014



Vers. L01



Vers. L01



# Diamante L014

#### SCHEMATICS



# Diamante L014

### TECHNICAL INFORMATION

| *        | COVERING | Leather            | Soft Cover                                      |                                              |              |                                                                                     |
|----------|----------|--------------------|-------------------------------------------------|----------------------------------------------|--------------|-------------------------------------------------------------------------------------|
| \$       | LEGS     | Wood               | Metal                                           | Plastic                                      | Castors      | Upholstered