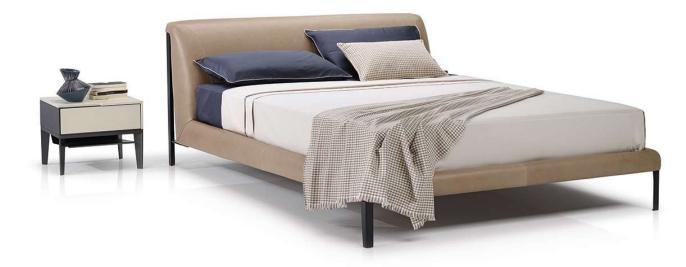

# Diamante L014

### NOTES

- LEATHER: Model is available with articles Le Mans, Status, Stromboli, Siena and Nubuk.
- FABRIC: Bed not available with articles Retrò and Piazzetta