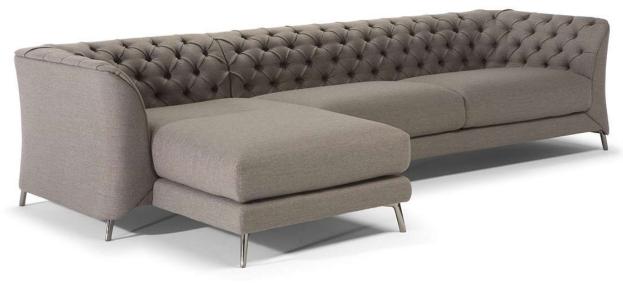

#### **COMPOSITION EXAMPLES**

#### **NOTES**

- A modern reinterpretation of a classic chester, the La Scala sofa, designed by Claudio Bellini, is a masterpiece of craftsmanship, characterized by the straight lines along the perimeter that surround the detail of the deep-buttoned upholstery and the softness of the cushions.
- The interplay between interior and exterior gives rise to a sofa with a unique design, which is also incredibly comfortable thanks to the fine padding inserted in the enveloping backrest and deep seat.
- A traditional model that even blends in with contemporary furnishing projects with elegance and sobriety.
- Model is not available with article Misterbianco (cat. 30).
- Tight Seat Cushion (the seat cushions of the models are fixed to the frame)
- Tight Back Cushion (the back cushions of the models are fixed to the frame)
- Feet requires assembling. Feet will be in a bag inside the package.
- Feet available in metal finishing 78 (Black Chrome)
- Feet height 12,5 cm