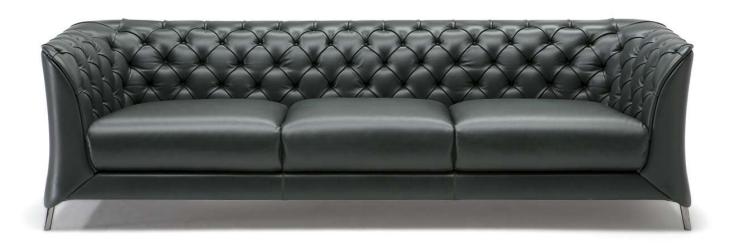

#### **NOTES**

- A modern reinterpretation of a classic chester, the La Scala sofa, designed by Claudio Bellini, is a masterpiece of craftsmanship, characterized by the straight lines along the perimeter that surround the detail of the deep-buttoned upholstery and the softness of the cushions.
- The interplay between interior and exterior gives rise to a sofa with a unique design, which is also incredibly comfortable thanks to the fine padding inserted in the enveloping backrest and deep seat.
- A traditional model that even blends in with contemporary furnishing projects with elegance and sobriety.
- Model is not available with article Misterbianco (cat. 30).
- Tight Seat Cushion (the seat cushions of the models are fixed to the frame)
- Tight Back Cushion (the back cushions of the models are fixed to the frame)
- Feet requires assembling. Feet will be in a bag inside the package.
- Feet available in metal finishing 78 (Black Chrome)
- Feet height 12,5 cm