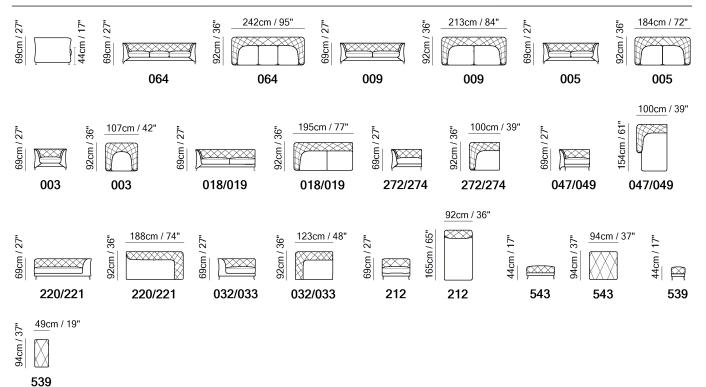

■ Vers. 064



■ Vers. 212+220+019



## NATUZZI ITALIA

## La Scala 3000

#### **SCHEMATICS**



#### **COMPOSITION EXAMPLES**



## NATUZZI ITALIA

### La Scala 3000

#### TECHNICAL INFORMATION

| *                                                                                                                                                                                                                           | COVERING                           | Leather 🗸        | Soft Cover<br>✓                           |                    |              |                                              |
|-----------------------------------------------------------------------------------------------------------------------------------------------------------------------------------------------------------------------------|------------------------------------|------------------|-------------