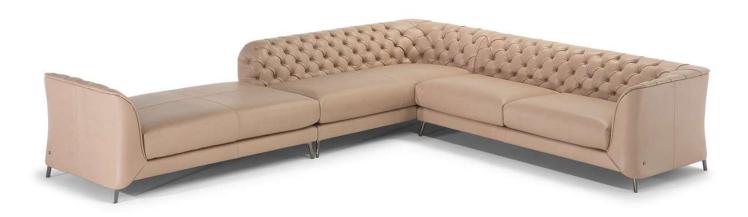

#### **NOTES**

- A modern reinterpretation of a classic chester, the La Scala sofa, designed by Claudio Bellini, is a masterpiece of craftsmanship, characterized by the straight lines along the perimeter that surround the detail of the deep-buttoned upholstery and the softness of the cushions.
- The interplay between interior and exterior gives rise to a sofa with a unique design, which is also incredibly comfortable thanks to the fine padding inserted in the enveloping backrest and deep seat.
- A traditional model that even blends in with contemporary furnishing projects with elegance and sobriety.
- Model is not available with article Misterbianco (cat. 30).
- Tight Seat Cushion (the seat cushions of the models are fixed to the frame)
- Tight Back Cushion (the back cushions of the models are fixed to the frame)
- Feet requires assembling. Feet will be in a bag inside the package.
- Feet available in metal finishing 78 (Black Chrome)
- Feet height 12,5 cm