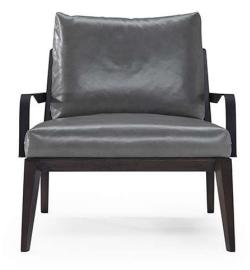

#### TECHNICAL INFORMATION

| *  | COVERING | Leather            | Soft Cover                                      |                                                             |                                    |                                                         |
|----|----------|--------------------|-------------------------------------------------|-------------------------------------------------------------|------------------------------------|---------------------------------------------------------|
| *  | OPTIONS  | Contrast Stitching | Removable                                       |                                                             |                                    |                                                         |
| 4  | FILLING  |                    | Fiber C<br>Foam<br>Feather/Fiber Mix<br>Feather | Seat cushion Fiber<br>Foam<br>Feather<br>Feather<br>Feather | Back cushior<br>er/Fiber Mix<br>er | n ☐ Fiber<br>✓ Foam<br>☐ Feather/Fiber Mix<br>✓ Feather |
| ٤. | COMFORT  | Firm Comfort       | Standard Comf                                   | fort                                                        |                                    |                                                         |
| *  | FUNCTION | Bed                | Electric motio                                  | n Motion                                                    | Recliner                           | Sliding                                                 |
| #  | LEGS     | Upholstered        | Castors                                         | Wood<br>V                                                   | Plastic                            | Metal                                                   |

#### NOTES

- Designed by Tapinassi & Manzoni.
- Date of launch: 2013.
- Tight Seat Cushion (the seat cushions of the models are fixed to the frame)
- Loose Back Cushion (the back cushions of the model are not fixed to the frame)
- Internal wooden frame.
- With Feet Assembled (the model will be loaded with feet already mounted on the sofa).
- Front feet are slightly higher in respect to rear.
- Arms are available in metal with finishing lacquered coffee with Wengè 18 frame or in lacquered beige with Honey Ashwood 55 frame.
- Feet available in wooden finish 18 (Wengè) e 55 (Honey ashwood).
- Feet height 26,0/19,0 cm