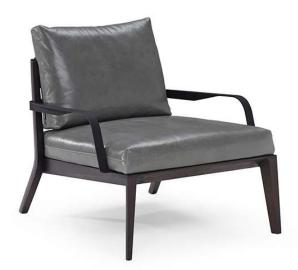

#### TECHNICAL INFORMATION

| *  | COVERING | Leather            | Soft Cover                                      |                                                             |                                    |                                                         |
|----|----------|--------------------|-------------------------------------------------|-------------------------------------------------------------|------------------------------------|---------------------------------------------------------|
| *  | OPTIONS  | Contrast Stitching | Removable                                       |                                                             |                                    |                                                         |
| 4  | FILLING  |                    | Fiber C<br>Foam<br>Feather/Fiber Mix<br>Feather | Seat cushion Fiber<br>Foam<br>Feather<br>Feather<br>Feather | Back cushior<br>er/Fiber Mix<br>er | n ☐ Fiber<br>✓ Foam<br>☐ Feather/Fiber Mix<br>✓ Feather |
| ٤. | COMFORT  | Firm Comfort       | Standard Comf                                   | fort                                                        |                                    |                                                         |
| *  | FUNCTION | Bed                | Electric motio                                  | n Motion                                                    | Recliner                           | Sliding                                                 |
| #  | LEGS     | Upholstered        | Castors                                         | Wood<br>V                                                   | Plastic                            | Metal                                                   |

#### NOTES

- Designed by Tapinassi & Manzoni.
- Date of launch: 2013.
- Tight Seat Cushion (the seat cushions of the models are fixed to the frame)
- Loose Back Cushion (the back cushions of the model are not fixed to the frame)
- Internal wooden frame.
- With Feet Assembled (the model will be loaded with feet already mounted on the sofa).
- Front feet are slightly higher in respect to rear.
- Arms are available in metal with finishing lacquered coffee with Wengè 18 frame or in lacquered beige with Honey Ashwood 55 frame.
- Feet available in wooden finish 18 (Wengè) e 55 (Honey ashwood).
- Feet height 26,0/19,0 cm