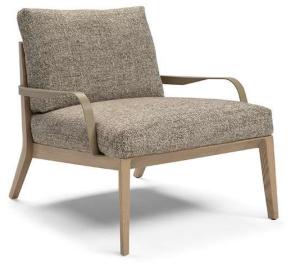

#### TECHNICAL INFORMATION

| *  | COVERING | Leather            | Soft Cover                                      |                                                             |                                    |                                                         |
|----|----------|--------------------|-------------------------------------------------|-------------------------------------------------------------|------------------------------------|---------------------------------------------------------|
| *  | OPTIONS  | Contrast Stitching | Removable                                       |                                                             |                                    |                                                         |
| 4  | FILLING  |                    | Fiber C<br>Foam<br>Feather/Fiber Mix<br>Feather | Seat cushion Fiber<br>Foam<br>Feather<br>Feather<br>Feather | Back cushior<br>er/Fiber Mix<br>er | n ☐ Fiber<br>✓ Foam<br>☐ Feather/Fiber Mix<br>✓ Feather |
| ٤. | COMFORT  | Firm Comfort       | Standard Comf                                   | fort                                                        |                                    |                                                         |
| *  | FUNCTION | Bed                | Electric motio                                  | n Motion                                                    | Recliner                           | Sliding                                                 |
| #  | LEGS     | Upholstered        | Castors                                         | Wood<br>V                                                   | Plastic                            | Metal                                                   |

#### NOTES

- Designed by Tapinassi & Manzoni.
- Date of launch: 2013.
- Tight Seat Cushion (the seat cushions of the models are fixed to the frame)
- Loose Back Cushion (the back cushions of the model are not fixed to the frame)
- Internal wooden frame.
- With Feet Assembled (the model will be loaded with feet already mounted on the sofa).
- Front feet are slightly higher in respect to rear.
- Arms are available in metal with finishing lacquered coffee with Wengè 18 frame or in lacquered beige with Honey Ashwood 55 frame.
- Feet available in wooden finish 18 (Wengè) e 55 (Honey ashwood).
- Feet height 26,0/19,0 cm