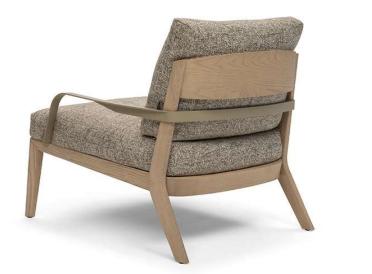

#### TECHNICAL INFORMATION

| *  | COVERING | Leather            | Soft Cover                                      |                                                             |                                    |                                                         |
|----|----------|--------------------|-------------------------------------------------|-------------------------------------------------------------|------------------------------------|---------------------------------------------------------|
| *  | OPTIONS  | Contrast Stitching | Removable                                       |                                                             |                                    |                                                         |
| 4  | FILLING  |                    | Fiber C<br>Foam<br>Feather/Fiber Mix<br>Feather | Seat cushion Fiber<br>Foam<br>Feather<br>Feather<br>Feather | Back cushior<br>er/Fiber Mix<br>er | n ☐ Fiber<br>✓ Foam<br>☐ Feather/Fiber Mix<br>✓ Feather |
| ٤. | COMFORT  | Firm Comfort       | Standard Comf                                   | fort                                                        |                                    |                                                         |
| *  | FUNCTION | Bed                | Electric motio                                  | n Motion                                                    | Recliner                           | Sliding                                                 |
| #  | LEGS     | Upholstered        | Castors                                         | Wood<br>V                                                   | Plastic                            | Metal                                                   |

#### NOTES

- Designed by Tapinassi & Manzoni.
- Date of launch: 2013.
- Tight Seat Cushion (the seat cushions of the models are fixed to the frame)
- Loose Back Cushion (the back cushions of the model are not fixed to the frame)
- Internal wooden frame.
- With Feet Assembled (the model will be loaded with feet already mounted on the sofa).
- Front feet are slightly higher in respect to rear.
- Arms are available in metal with finishing lacquered coffee with Wengè 18 frame or in lacquered beige with Honey Ashwood 55 frame.
- Feet available in wooden finish 18 (Wengè) e 55 (Honey ashwood).
- Feet height 26,0/19,0 cm