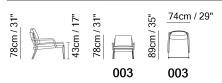

# Viaggio 2847



Vers. 003



Vers. 003





### Viaggio 2847

#### SCHEMATICS



### Viaggio 2847

#### TECHNICAL INFORMATION

| *  | COVERING | Leather            | Soft Cover                                      |                                                             |                                    |                                                         |
|----|----------|--------------------|-------------------------------------------------|-------------------------------------------------------------|------------------------------------|---------------------------------------------------------|
| *  | OPTIONS  | Contrast Stitching | Removable                                       |                                                             |                                    |                                                         |
| 4  | FILLING