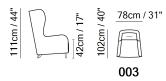

- Designed by Paola Navone.
- Model also available with slipcover with the model code Rxxx.
- Tight Seat Cushion (the seat cushions of the models are fixed to the frame)
- Tight Back Cushion (the back cushions of the models are fixed to the frame)
- Internal wooden frame.
- Feet requires assembling. Feet will be in a bag inside the package.
- · Front feet are slightly higher in respect to rear.
- Feet available in wood finishings 09 (Walnut) / 18 (Wengè)
- Feet height 13,0/8,0 cm