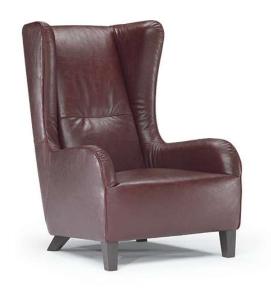

### Marlene 2654

- Designed by Paola Navone.
- Model also available with slipcover with the model code Rxxx.
- Tight Seat Cushion (the seat cushions of the models are fixed to the frame)
- Tight Back Cushion (the back cushions of the models are fixed to the frame)
- Internal wooden frame.
- Feet requires assembling. Feet will be in a bag inside the package.
- · Front feet are slightly higher in respect to rear.
- Feet available in wood finishings 09 (Walnut) / 18 (Wengè)
- Feet height 13,0/8,0 cm