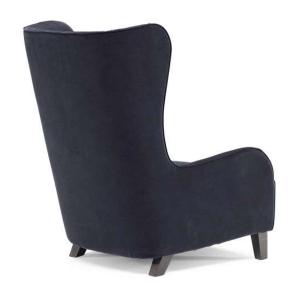

### Marlene 2654

### **TECHNICAL INFORMATION**

| 煮        | COVERING | Leather          |                                         |                                     |              |                                      |
|----------|----------|------------------|-----------------------------------------|-------------------------------------|--------------|--------------------------------------|
| #        | LEGS     | Plastic          | Metal                                   | Wood<br>✓                           | Upholstered  | Castors                              |
| 4        | FILLING  | Arms             | Fiber Se Foam Feather/Fiber Mix Feather | eat cushion Fiber Foam Feather/Fibe | Back cushion | Fiber Foam Feather/Fiber Mix Feather |
| <u>L</u> | COMFORT  | Standard Comfort | Firm Comfort                            |                                     |              |                                      |
| *        | FUNCTION | Bed              | Electric motion                         | Motion                              | Recliner     | Sliding                              |
| *        | OPTIONS  | Nails            | Contrast Stitchin                       | g Removable                         |              |                                      |

- Designed by Paola Navone.
- Model also available with slipcover with the model code Rxxx.
- Tight Seat Cushion (the seat cushions of the models are fixed to the frame)
- Tight Back Cushion (the back cushions of the models are fixed to the frame)
- Internal wooden frame.
- Feet requires assembling. Feet will be in a bag inside the package.
- · Front feet are slightly higher in respect to rear.
- Feet available in wood finishings 09 (Walnut) / 18 (Wengè)
- Feet height 13,0/8,0 cm