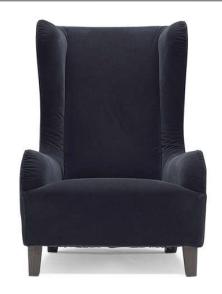

### Marlene 2654

### **TECHNICAL INFORMATION**

| 煮        | COVERING | Leather          |                                         |                                     |              |                                      |
|----------|----------|------------------|-----------------------------------------|-------------------------------------|--------------|--------------------------------------|
| #        | LEGS     | Plastic          | Metal                                   | Wood<br>✓                           | Upholstered  | Castors                              |
| 4        | FILLING  | Arms             | Fiber Se Foam Feather/Fiber Mix Feather | eat cushion Fiber Foam Feather/Fibe | Back cushion | Fiber Foam Feather/Fiber Mix Feather |
| <u>L</u> | COMFORT  | Standard Comfort | Firm Comfort                            |                                     |              |                                      |
| *        | FUNCTION | Bed              | Electric motion                         | Motion                              | Recliner     | Sliding                              |
| *        | OPTIONS  | Nails            | Contrast Stitchin                       | g Removable                         |              |                                      |

- Designed by Paola Navone.
- Model also available with slipcover with the model code Rxxx.
- Tight Seat Cushion (the seat cushions of the models are fixed to the frame)
- Tight Back Cushion (the back cushions of the models are fixed to the frame)
- Internal wooden frame.
- Feet requires assembling. Feet will be in a bag inside the package.
- · Front feet are slightly higher in respect to rear.
- Feet available in wood finishings 09 (Walnut) / 18 (Wengè)
- Feet height 13,0/8,0 cm