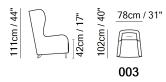

### **SCHEMATICS**

### Marlene 2654

- Designed by Paola Navone.
- Model also available with slipcover with the model code Rxxx.
- Tight Seat Cushion (the seat cushions of the models are fixed to the frame)
- Tight Back Cushion (the back cushions of the models are fixed to the frame)
- Internal wooden frame.
- Feet requires assembling. Feet will be in a bag inside the package.
- · Front feet are slightly higher in respect to rear.
- Feet available in wood finishings 09 (Walnut) / 18 (Wengè)
- Feet height 13,0/8,0 cm