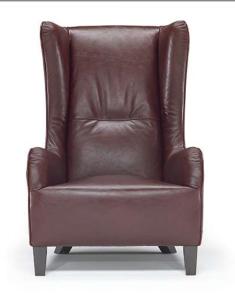

### Marlene 2654

- Designed by Paola Navone.
- Model also available with slipcover with the model code Rxxx.
- Tight Seat Cushion (the seat cushions of the models are fixed to the frame)
- Tight Back Cushion (the back cushions of the models are fixed to the frame)
- Internal wooden frame.
- Feet requires assembling. Feet will be in a bag inside the package.
- · Front feet are slightly higher in respect to rear.
- Feet available in wood finishings 09 (Walnut) / 18 (Wengè)
- Feet height 13,0/8,0 cm