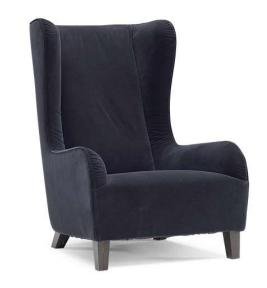

### Marlene 2654

### **TECHNICAL INFORMATION**

| 煮        | COVERING | Leather          |                                         |                                     |              |                                      |
|----------|----------|------------------|-----------------------------------------|-------------------------------------|--------------|--------------------------------------|
| #        | LEGS     | Plastic          | Metal                                   | Wood<br>✓                           | Upholstered  | Castors                              |
| 4        | FILLING  | Arms             | Fiber Se Foam Feather/Fiber Mix Feather | eat cushion Fiber Foam Feather/Fibe | Back cushion | Fiber Foam Feather/Fiber Mix Feather |
| <u>L</u> | COMFORT  | Standard Comfort | Firm Comfort                            |                                     |              |                                      |
| *        | FUNCTION | Bed              | Electric motion                         | Motion                              | Recliner     | Sliding                              |
| *        | OPTIONS  | Nails            | Contrast Stitchin                       | g Removable                         |              |                                      |

- Designed by Paola Navone.
- Model also available with slipcover with the model code Rxxx.
- Tight Seat Cushion (the seat cushions of the models are fixed to the frame)
- Tight Back Cushion (the back cushions of the models are fixed to the frame)
- Internal wooden frame.
- Feet requires assembling. Feet will be in a bag inside the package.
- · Front feet are slightly higher in respect to rear.
- Feet available in wood finishings 09 (Walnut) / 18 (Wengè)
- Feet height 13,0/8,0 cm