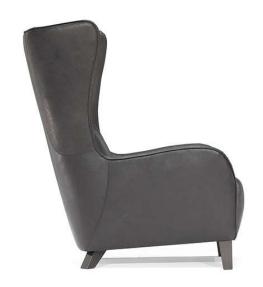

### Marlene 2654

- Designed by Paola Navone.
- Model also available with slipcover with the model code Rxxx.
- Tight Seat Cushion (the seat cushions of the models are fixed to the frame)
- Tight Back Cushion (the back cushions of the models are fixed to the frame)
- Internal wooden frame.
- Feet requires assembling. Feet will be in a bag inside the package.
- · Front feet are slightly higher in respect to rear.
- Feet available in wood finishings 09 (Walnut) / 18 (Wengè)
- Feet height 13,0/8,0 cm