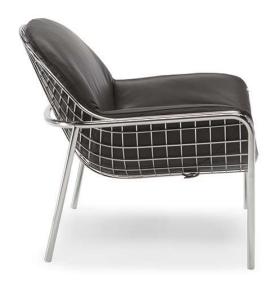

## **NOTES**

- Model is not available with article Misterbianco (cat. 30).
- Loose Seat Cushion (the seat cushions of the model are not fixed to the frame)
- Loose Back Cushion (the back cushions of the model are not fixed to the frame)
- Metal Frame
- · With Feet Assembled (the model will be loaded with feet already mounted on the sofa).
- Feet available in metal finishing 77 (Glossy Chromed)
- Feet height 27,0 cm