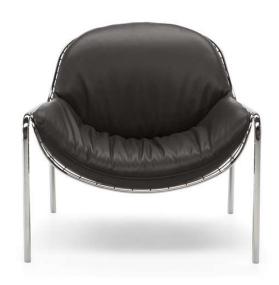

## **NOTES**

- Model is not available with article Misterbianco (cat. 30).
- Loose Seat Cushion (the seat cushions of the model are not fixed to the frame)
- Loose Back Cushion (the back cushions of the model are not fixed to the frame)
- Metal Frame
- · With Feet Assembled (the model will be loaded with feet already mounted on the sofa).
- Feet available in metal finishing 77 (Glossy Chromed)
- Feet height 27,0 cm