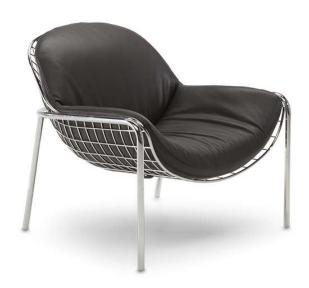

## **NOTES**

- Model is not available with article Misterbianco (cat. 30).
- Loose Seat Cushion (the seat cushions of the model are not fixed to the frame)
- Loose Back Cushion (the back cushions of the model are not fixed to the frame)
- Metal Frame
- · With Feet Assembled (the model will be loaded with feet already mounted on the sofa).
- Feet available in metal finishing 77 (Glossy Chromed)
- Feet height 27,0 cm