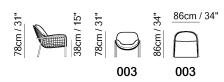

## **SCHEMATICS**

## **NOTES**

- Model is not available with article Misterbianco (cat. 30).
- Loose Seat Cushion (the seat cushions of the model are not fixed to the frame)
- Loose Back Cushion (the back cushions of the model are not fixed to the frame)
- Metal Frame
- · With Feet Assembled (the model will be loaded with feet already mounted on the sofa).
- Feet available in metal finishing 77 (Glossy Chromed)
- Feet height 27,0 cm