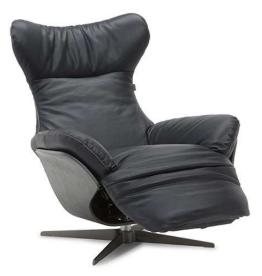

### **TECHNICAL INFORMATION**

| *  | COVERING | Leather<br>✓       | Soft Cover                                         |          |             |                                                 |
|----|----------|--------------------|----------------------------------------------------|----------|-------------|-------------------------------------------------|
| *  | OPTIONS  | Contrast Stitching | Removable                                          |          |             |                                                 |
| 4  | FILLING  |                    | Fiber Soam<br>Foam<br>Feather/Fiber Mix<br>Feather |          | Dack cushio | n Fiber<br>Foam<br>Feather/Fiber Mix<br>Feather |
| ٤. | COMFORT  | Firm Comfort       | Standard Com                                       | fort     |             |                                                 |
| *  | FUNCTION | Bed                | Electric motio                                     | n Motion | Recliner    | Sliding                                         |
| #  | LEGS     | Upholstered        | Castors                                            | Wood     | Plastic     | Metal<br>✓                                      |

#### NOTES

- Designed by Mauro Lipparini.
- Date of launch: 2016.
- Model is available with welt in Gros-Grain (3 cm) to be entered as second covering (code 10800004xx)
- Modello con batteria ricaricabile integrata.
- Tight Seat Cushion (the seat cushions of the models are fixed to the frame)
- Tight Back Cushion (the back cushions of the models are fixed to the frame)
- Metal Frame
- With Feet Assembled (the model will be loaded with feet already mounted on the sofa).
- Wooden side panel in finishings 32 (Smoked Oak) / 34 (Aged Walnut) / 35 (Radica Frisé)
- Metal base available in finishing 80 (pewter)