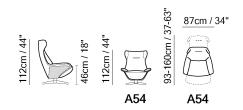

Vers. A54



Vers. A54



## Ilia 2996

### SCHEMATICS



### **TECHNICAL INFORMATION**

| *  | COVERING | Leather<br>✓       | Soft Cover                                         |          |             |                                                 |
|----|----------|--------------------|----------------------------------------------------|----------|-------------|-------------------------------------------------|
| *  | OPTIONS  | Contrast Stitching | Removable                                          |          |             |                                                 |
| 4  | FILLING  |                    | Fiber Soam<br>Foam<br>Feather/Fiber Mix<br>Feather |          | Dack cushio | n Fiber<br>Foam<br>Feather/Fiber Mix<br>Feather |
| ٤. | COMFORT  | Firm Comfort       | Standard Com                                       | fort