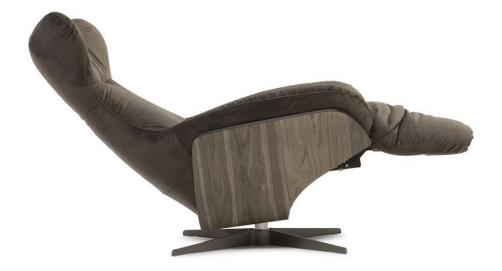

### **TECHNICAL INFORMATION**

| *  | COVERING | Leather<br>✓       | Soft Cover                                         |          |             |                                                 |
|----|----------|--------------------|----------------------------------------------------|----------|-------------|-------------------------------------------------|
| *  | OPTIONS  | Contrast Stitching | Removable                                          |          |             |                                                 |
| 4  | FILLING  |                    | Fiber Soam<br>Foam<br>Feather/Fiber Mix<br>Feather |          | Dack cushio | n Fiber<br>Foam<br>Feather/Fiber Mix<br>Feather |
| ٤. | COMFORT  | Firm Comfort       | Standard Com                                       | fort     |             |                                                 |
| *  | FUNCTION | Bed                | Electric motio                                     | n Motion | Recliner    | Sliding                                         |
| #  | LEGS     | Upholstered        | Castors                                            | Wood     | Plastic     | Metal<br>✓                                      |

#### NOTES

- Designed by Mauro Lipparini.
- Date of launch: 2016.
- Model is available with welt in Gros-Grain (3 cm) to be entered as second covering (code 10800004xx)
- Modello con batteria ricaricabile integrata.
- Tight Seat Cushion (the seat cushions of the models are fixed to the frame)
- Tight Back Cushion (the back cushions of the models are fixed to the frame)
- Metal Frame
- With Feet Assembled (the model will be loaded with feet already mounted on the sofa).
- Wooden side panel in finishings 32 (Smoked Oak) / 34 (Aged Walnut) / 35 (Radica Frisé)
- Metal base available in finishing 80 (pewter)