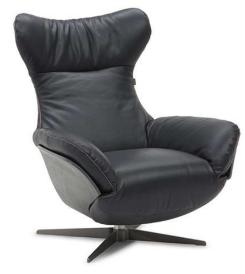

### **TECHNICAL INFORMATION**

| *  | COVERING | Leather<br>✓       | Soft Cover                                         |          |             |                                                 |
|----|----------|--------------------|----------------------------------------------------|----------|-------------|-------------------------------------------------|
| *  | OPTIONS  | Contrast Stitching | Removable                                          |          |             |                                                 |
| 4  | FILLING  |                    | Fiber Soam<br>Foam<br>Feather/Fiber Mix<br>Feather |          | Dack cushio | n Fiber<br>Foam<br>Feather/Fiber Mix<br>Feather |
| ٤. | COMFORT  | Firm Comfort       | Standard Com                                       | fort     |             |                                                 |
| *  | FUNCTION | Bed                | Electric motio                                     | n Motion | Recliner    | Sliding                                         |
| #  | LEGS     | Upholstered        | Castors                                            | Wood     | Plastic     | Metal<br>✓                                      |

#### NOTES

- Designed by Mauro Lipparini.
- Date of launch: 2016.
- Model is available with welt in Gros-Grain (3 cm) to be entered as second covering (code 10800004xx)
- Modello con batteria ricaricabile integrata.
- Tight Seat Cushion (the seat cushions of the models are fixed to the frame)
- Tight Back Cushion (the back cushions of the models are fixed to the frame)
- Metal Frame
- With Feet Assembled (the model will be loaded with feet already mounted on the sofa).
- Wooden side panel in finishings 32 (Smoked Oak) / 34 (Aged Walnut) / 35 (Radica Frisé)
- Metal base available in finishing 80 (pewter)