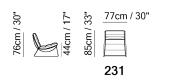

Vers. 231



Vers. 231



### Cammeo 2715

#### SCHEMATICS



### **TECHNICAL INFORMATION**

| *          | COVERING | Leather<br>✓       | Soft Cover                                         |           |                                                        |                                                             |
|------------|----------|--------------------|----------------------------------------------------|-----------|--------------------------------------------------------|-------------------------------------------------------------|
| *          | OPTIONS  | Contrast Stitching | Removable                                          |           |                                                        |                                                             |
| 4          | FILLING  |                    | Fiber Soam<br>Foam<br>Feath