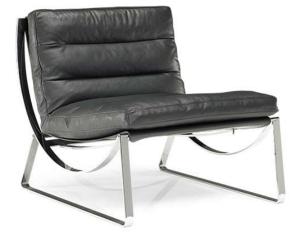

### **TECHNICAL INFORMATION**

| *          | COVERING | Leather<br>✓       | Soft Cover                                         |           |                                                        |                                                             |
|------------|----------|--------------------|----------------------------------------------------|-----------|--------------------------------------------------------|-------------------------------------------------------------|
| *          | OPTIONS  | Contrast Stitching | Removable                                          |           |                                                        |                                                             |
| 4          | FILLING  |                    | Fiber Soam<br>Foam<br>Feather/Fiber Mix<br>Feather |           | Fiber Back cus<br>Foam<br>Feather/Fiber Mix<br>Feather | shion ☐ Fiber<br>✓ Foam<br>☐ Feather/Fiber Mix<br>☐ Feather |
| <u>`</u> . | COMFORT  | Firm Comfort       | Standard Com                                       | fort      |                                                        |                                                             |
| *          | FUNCTION | Bed                | Electric motio                                     | on Motion | Recliner                                               | Sliding                                                     |
| #          | LEGS     | Upholstered        | Castors                                            | Plastic   | Metal<br>✓                                             | Wood                                                        |

### NOTES

- Designed by Tapinassi & Manzoni.
- Date of launch: 2011.
- Seat cushion zippered (the seat cushion is attached to the frame through a zipper)
- Back Cushion Zippered (the back cushion is attached to the frame through a zipper)
- With Feet Assembled (the model will be loaded with feet already mounted on the sofa).
- Feet available in metal finish 77 (Glossy Chrome) and 57 (Rugged Cocoa).
- For order entry purposes, specify color (01) White, (02) Black or (03) Dark Brown for outside back cover.