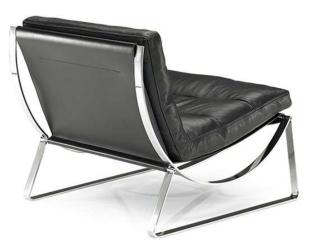

### **TECHNICAL INFORMATION**

| *          | COVERING | Leather<br>✓       | Soft Cover                                         |           |                                                        |                                                             |
|------------|----------|--------------------|----------------------------------------------------|-----------|--------------------------------------------------------|-------------------------------------------------------------|
| *          | OPTIONS  | Contrast Stitching | Removable                                          |           |                                                        |                                                             |
| 4          | FILLING  |                    | Fiber Soam<br>Foam<br>Feather/Fiber Mix<br>Feather |           | Fiber Back cus<br>Foam<br>Feather/Fiber Mix<br>Feather | shion ☐ Fiber<br>✓ Foam<br>☐ Feather/Fiber Mix<br>☐ Feather |
| <u>`</u> . | COMFORT  | Firm Comfort       | Standard Com                                       | fort      |                                                        |                                                             |
| *          | FUNCTION | Bed                | Electric motio                                     | on Motion | Recliner                                               | Sliding                                                     |
| #          | LEGS     | Upholstered        | Castors                                            | Plastic   | Metal<br>✓                                             | Wood                                                        |

### NOTES

- Designed by Tapinassi & Manzoni.
- Date of launch: 2011.
- Seat cushion zippered (the seat cushion is attached to the frame through a zipper)
- Back Cushion Zippered (the back cushion is attached to the frame through a zipper)
- With Feet Assembled (the model will be loaded with feet already mounted on the sofa).
- Feet available in metal finish 77 (Glossy Chrome) and 57 (Rugged Cocoa).
- For order entry purposes, specify color (01) White, (02) Black or (03) Dark Brown for outside back cover.