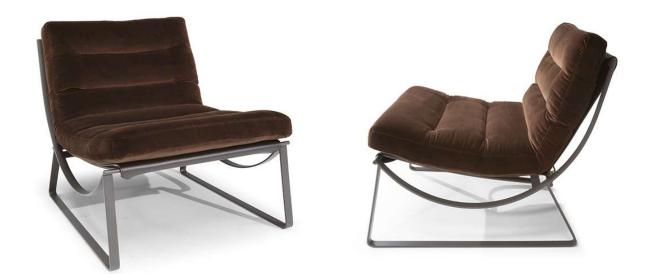

### **TECHNICAL INFORMATION**

| *          | COVERING | Leather<br>✓       | Soft Cover                                         |           |                                                        |                                                             |
|------------|----------|--------------------|----------------------------------------------------|-----------|--------------------------------------------------------|-------------------------------------------------------------|
| *          | OPTIONS  | Contrast Stitching | Removable                                          |           |                                                        |                                                             |
| 4          | FILLING  |                    | Fiber Soam<br>Foam<br>Feather/Fiber Mix<br>Feather |           | Fiber Back cus<br>Foam<br>Feather/Fiber Mix<br>Feather | shion ☐ Fiber<br>✓ Foam<br>☐ Feather/Fiber Mix<br>☐ Feather |
| <u>`</u> . | COMFORT  | Firm Comfort       | Standard Com                                       | fort      |                                                        |                                                             |
| *          | FUNCTION | Bed                | Electric motio                                     | on Motion | Recliner                                               | Sliding                                                     |
| #          | LEGS     | Upholstered        | Castors                                            | Plastic   | Metal<br>✓                                             | Wood                                                        |

### NOTES

- Designed by Tapinassi & Manzoni.
- Date of launch: 2011.
- Seat cushion zippered (the seat cushion is attached to the frame through a zipper)
- Back Cushion Zippered (the back cushion is attached to the frame through a zipper)
- With Feet Assembled (the model will be loaded with feet already mounted on the sofa).
- Feet available in metal finish 77 (Glossy Chrome) and 57 (Rugged Cocoa).
- For order entry purposes, specify color (01) White, (02) Black or (03) Dark Brown for outside back cover.