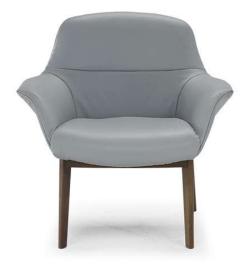

#### Vers. 003







### Aura 2913

### SCHEMATICS



### TECHNICAL INFORMATION

| *  | COVERING | Leather          | Soft Cover         |                                                      |             |                                                 |
|----|----------|------------------|--------------------|------------------------------------------------------|-------------|-------------------------------------------------|
| #  | LEGS     | Plastic          | Metal              | Wood<br>V                                            | Upholstered | Castors                                         |
| 4  | FILLING  | Arms □<br>☑      |                    | eat cushion Fiber<br>Foam<br>Feather/Fibe<br>Feather | Back cushio | n Fiber<br>Foam<br>Feather/Fiber Mix<br>Feather |
| ù. | C