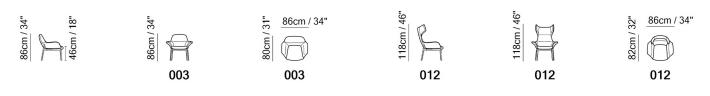

#### Vers. 003







### Aura 2913

### SCHEMATICS



### TECHNICAL INFORMATION

| *  | COVERING | Leather          | Soft Cover         |                                                      |             |                                                 |
|----|----------|------------------|--------------------|------------------------------------------------------|-------------|-------------------------------------------------|
| #  | LEGS     | Plastic          | Metal              | Wood<br>V                                            | Upholstered | Castors                                         |
| 4  | FILLING  | Arms □<br>☑      |                    | eat cushion Fiber<br>Foam<br>Feather/Fibe<br>Feather | Back cushio | n Fiber<br>Foam<br>Feather/Fiber Mix<br>Feather |
| ù. | COMFORT  | Standard Comfort | Firm Comfort       |