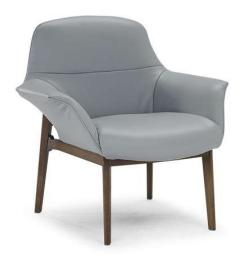

#### Vers. 003







### Aura 2913

### SCHEMATICS



### TECHNICAL INFORMATION

| *  | COVERING | Leather          | Soft Cover         |                                                      |             |                                                 |
|----|----------|------------------|--------------------|------------------------------------------------------|-------------|-------------------------------------------------|
| #  | LEGS     | Plastic          | Metal              | Wood<br>V                                            | Upholstered | Castors                                         |
| 4  | FILLING  | Arms □<br>☑      |                    | eat cushion Fiber<br>Foam<br>Feather/Fibe<br>Feather | Back cushio | n Fiber<br>Foam<br>Feather/Fiber Mix<br>Feather |
| ù. | COMFORT  | Standard C