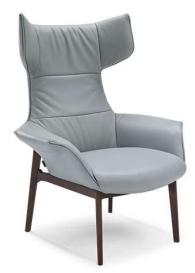

#### Vers. 003







### Aura 2913

### SCHEMATICS



### TECHNICAL INFORMATION

| *  | COVERING | Leather          | Soft Cover         |                                                      |             |                                                 |
|----|----------|------------------|--------------------|------------------------------------------------------|-------------|-------------------------------------------------|
| #  | LEGS     | Plastic          | Metal              | Wood<br>V                                            | Upholstered | Castors                                         |
| 4  | FILLING  | Arms □<br>☑      |                    | eat cushion Fiber<br>Foam<br>Feather/Fibe<br>Feather | Back cushio | n Fiber<br>Foam<br>Feather/Fiber Mix<br>Feather |
| ù. | COMFORT  | Standard Com