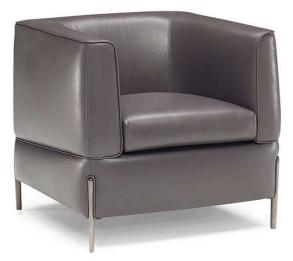

#### TECHNICAL INFORMATION

| *  | COVERING | Leather<br>🔽 | Soft Cover                                   |                                                 |              |                                                       |
|----|----------|--------------|----------------------------------------------|-------------------------------------------------|--------------|-------------------------------------------------------|
| #  | LEGS     | Wood         | Plastic                                      | Metal                                           | Upholstered  | Castors                                               |
| 4  | FILLING  | Arms         | Fiber Seat<br>Foam Feather/Fiber Mix Feather | Cushion Fiber<br>Foam<br>Feather/Fib<br>Feather | Back cushion | ☐ Fiber<br>✓ Foam<br>☐ Feather/Fiber Mix<br>☐ Feather |
| ۴. | COMFORT  | Firm Comfort | Standard Comfort                             |                                                 |              |                                                       |
| *  | FUNCTION | Bed          | Electric motion                              | Motion                                          | Recliner     | Sliding                                               |
| *  | OPTIONS  | Removable    | Nails                                        | Contrast Stitching                              |              |                                                       |

#### NOTES

- Loose Seat Cushion (the seat cushions of the model are not fixed to the frame)
- Tight Back Cushion (the back cushions of the models are fixed to the frame)
- Wood Frame
- With Feet Assembled (the model will be loaded with feet already mounted on the sofa)
- Feet available in metal finishings 77 (Glossy Chromed) / 78 (Black Chrome)
- Feet height 11,5 cm