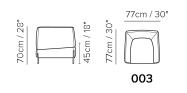

#### SCHEMATICS

#### NOTES

- Loose Seat Cushion (the seat cushions of the model are not fixed to the frame)
- Tight Back Cushion (the back cushions of the models are fixed to the frame)
- Wood Frame
- With Feet Assembled (the model will be loaded with feet already mounted on the sofa)
- Feet available in metal finishings 77 (Glossy Chromed) / 78 (Black Chrome)
- Feet height 11,5 cm