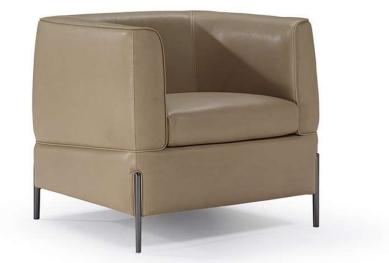

#### TECHNICAL INFORMATION

| *  | COVERING | Leather<br>🔽 | Soft Cover                                   |                                                 |              |                                                       |
|----|----------|--------------|----------------------------------------------|-------------------------------------------------|--------------|-------------------------------------------------------|
| #  | LEGS     | Wood         | Plastic                                      | Metal                                           | Upholstered  | Castors                                               |
| 4  | FILLING  | Arms         | Fiber Seat<br>Foam Feather/Fiber Mix Feather | Cushion Fiber<br>Foam<br>Feather/Fib<br>Feather | Back cushion | ☐ Fiber<br>✓ Foam<br>☐ Feather/Fiber Mix<br>☐ Feather |
| ۴. | COMFORT  | Firm Comfort | Standard Comfort                             |                                                 |              |                                                       |
| *  | FUNCTION | Bed          | Electric motion                              | Motion                                          | Recliner     | Sliding                                               |
| *  | OPTIONS  | Removable    | Nails                                        | Contrast Stitching                              |              |                                                       |

#### NOTES

- Loose Seat Cushion (the seat cushions of the model are not fixed to the frame)
- Tight Back Cushion (the back cushions of the models are fixed to the frame)
- Wood Frame
- With Feet Assembled (the model will be loaded with feet already mounted on the sofa)
- Feet available in metal finishings 77 (Glossy Chromed) / 78 (Black Chrome)
- Feet height 11,5 cm