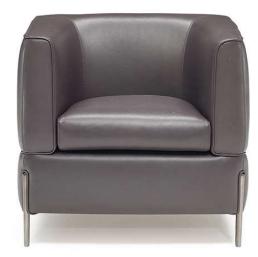

#### TECHNICAL INFORMATION

| *  | COVERING | Leather<br>🔽 | Soft Cover                                   |                                                 |              |                                                       |
|----|----------|--------------|----------------------------------------------|-------------------------------------------------|--------------|-------------------------------------------------------|
| #  | LEGS     | Wood         | Plastic                                      | Metal                                           | Upholstered  | Castors                                               |
| 4  | FILLING  | Arms         | Fiber Seat<br>Foam Feather/Fiber Mix Feather | Cushion Fiber<br>Foam<br>Feather/Fib<br>Feather | Back cushion | ☐ Fiber<br>✓ Foam<br>☐ Feather/Fiber Mix<br>☐ Feather |
| ۴. | COMFORT  | Firm Comfort | Standard Comfort                             |                                                 |              |                                                       |
| *  | FUNCTION | Bed          | Electric motion                              | Motion                                          | Recliner     | Sliding                                               |
| *  | OPTIONS  | Removable    | Nails                                        | Contrast Stitching                              |              |                                                       |

#### NOTES

- Loose Seat Cushion (the seat cushions of the model are not fixed to the frame)
- Tight Back Cushion (the back cushions of the models are fixed to the frame)
- Wood Frame
- With Feet Assembled (the model will be loaded with feet already mounted on the sofa)
- Feet available in metal finishings 77 (Glossy Chromed) / 78 (Black Chrome)
- Feet height 11,5 cm