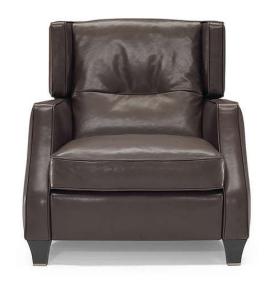

#### **TECHNICAL INFORMATION**

| *        | COVERING | Leather<br>✓     |                                                    |                                   |              |                                      |
|----------|----------|------------------|----------------------------------------------------|-----------------------------------|--------------|--------------------------------------|
| #        | LEGS     | Wood<br>✓        | Metal                                              | Plastic                           | Castors      | Upholstered                          |
| 4        | FILLING  | ZIIII3           | Fiber Sear<br>Foam<br>Feather/Fiber Mix<br>Feather | t cushion Fiber Foam Feather/Fibe | Back cushion | Fiber Foam Feather/Fiber Mix Feather |
| <u> </u> | COMFORT  | Standard Comfort | Firm Comfort                                       |                                   |              |                                      |
| *        | FUNCTION | Bed              | Electric motion                                    | Motion                            | Recliner     | Sliding                              |
| *        | OPTIONS  | Nails            | Removable                                          | Contrast Stitching                |              |                                      |

#### **NOTES**

- Model is available with contrast welt (or any another decorative detail such as a band under arm cushion) to be entered as second covering in the same category.
- Loose Seat Cushion (the seat cushions of the model are not fixed to the frame)
- Back Cushion Zippered (the back cushion is attached to the frame through a zipper)
- Internal wooden frame.
- Feet requires assembling. Feet will be in a bag inside the package.
- Front feet are slightly higher in respect to rear.
- Feet available in wood finishings 09 (Walnut) / 18 (Wengè) all with glazed nickel base 75
- Feet height 10,0/8,5 cm