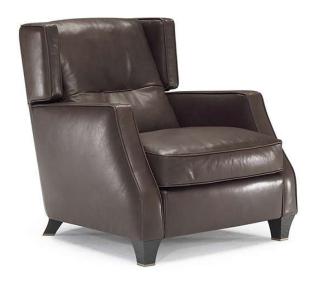

#### **TECHNICAL INFORMATION**

| *        | COVERING | Leather<br>✓     |                                                    |                                   |              |                                      |
|----------|----------|------------------|----------------------------------------------------|-----------------------------------|--------------|--------------------------------------|
| #        | LEGS     | Wood<br>✓        | Metal                                              | Plastic                           | Castors      | Upholstered                          |
| 4        | FILLING  | ZIIII3           | Fiber Sear<br>Foam<br>Feather/Fiber Mix<br>Feather | t cushion Fiber Foam Feather/Fibe | Back cushion | Fiber Foam Feather/Fiber Mix Feather |
| <u> </u> | COMFORT  | Standard Comfort | Firm Comfort                                       |                                   |              |                                      |
| *        | FUNCTION | Bed              | Electric motion                                    | Motion                            | Recliner     | Sliding                              |
| *        | OPTIONS  | Nails            | Removable                                          | Contrast Stitching                |              |                                      |

#### **NOTES**

- Model is available with contrast welt (or any another decorative detail such as a band under arm cushion) to be entered as second covering in the same category.
- Loose Seat Cushion (the seat cushions of the model are not fixed to the frame)
- Back Cushion Zippered (the back cushion is attached to the frame through a zipper)
- Internal wooden frame.
- Feet requires assembling. Feet will be in a bag inside the package.
- Front feet are slightly higher in respect to rear.
- Feet available in wood finishings 09 (Walnut) / 18 (Wengè) all with glazed nickel base 75
- Feet height 10,0/8,5 cm