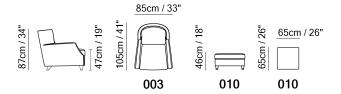

■ Vers. 003



■ Vers. 003



## NATUZZI ITALIA

# Amadeus 2422

### **SCHEMATICS**



### NATUZZI ITALIA

### Amadeus 2422

#### **TECHNICAL INFORMATION**

| *        | COVERING | Leather<br>✓     |                                                    |                                   |              |                                      |
|----------|----------|------------------|----------------------------------------------------|-----------------------------------|--------------|--------------------------------------|
| #        | LEGS     | Wood<br>✓        | Metal                                              | Plastic                           | Castors      | Upholstered                          |
| 4        | FILLING  | ZIIII3           | Fiber Sear<br>Foam<br>Feather/Fiber Mix<br>Feather | t cushion Fiber Foam Feather/Fibe | Back cushion | Fiber Foam Feather/Fibe