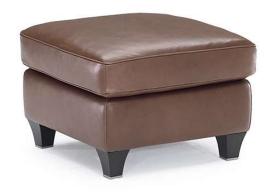

#### **TECHNICAL INFORMATION**

| *        | COVERING | Leather<br>✓     |                                                    |                                   |              |                                      |
|----------|----------|------------------|----------------------------------------------------|-----------------------------------|--------------|--------------------------------------|
| #        | LEGS     | Wood<br>✓        | Metal                                              | Plastic                           | Castors      | Upholstered                          |
| 4        | FILLING  | ZIIII3           | Fiber Sear<br>Foam<br>Feather/Fiber Mix<br>Feather | t cushion Fiber Foam Feather/Fibe | Back cushion | Fiber Foam Feather/Fiber Mix Feather |
| <u> </u> | COMFORT  | Standard Comfort | Firm Comfort                                       |                                   |              |                                      |
| *        | FUNCTION | Bed              | Electric motion                                    | Motion                            | Recliner     | Sliding                              |
| *        | OPTIONS  | Nails            | Removable                                          | Contrast Stitching                |              |                                      |

#### **NOTES**

- Model is available with contrast welt (or any another decorative detail such as a band under arm cushion) to be entered as second covering in the same category.
- Loose Seat Cushion (the seat cushions of the model are not fixed to the frame)
- Back Cushion Zippered (the back cushion is attached to the frame through a zipper)
- Internal wooden frame.
- Feet requires assembling. Feet will be in a bag inside the package.
- Front feet are slightly higher in respect to rear.
- Feet available in wood finishings 09 (Walnut) / 18 (Wengè) all with glazed nickel base 75
- Feet height 10,0/8,5 cm