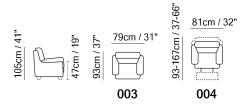

## **SCHEMATICS**

## **NOTES**

- Designed by Natuzzi Design Center.
- Tight Seat Cushion (the seat cushions of the models are fixed to the frame)
- Tight Back Cushion (the back cushions of the models are fixed to the frame)
- Internal wooden frame.
- Feet requires assembling. Feet will be in a bag inside the package.
- Front feet are slightly higher in respect to rear.
- Feet available in wood finishings 09 (Walnut) / 18 (Wengè)
- Feet height 12,0/9,0 cm