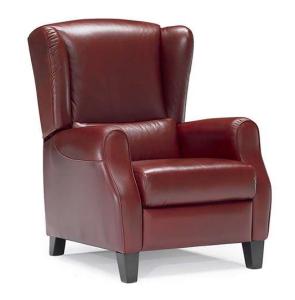

## **NOTES**

- Designed by Natuzzi Design Center.
- Tight Seat Cushion (the seat cushions of the models are fixed to the frame)
- Tight Back Cushion (the back cushions of the models are fixed to the frame)
- Internal wooden frame.
- Feet requires assembling. Feet will be in a bag inside the package.
- Front feet are slightly higher in respect to rear.
- Feet available in wood finishings 09 (Walnut) / 18 (Wengè)
- Feet height 12,0/9,0 cm