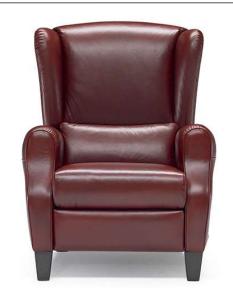

## **NOTES**

- Designed by Natuzzi Design Center.
- Tight Seat Cushion (the seat cushions of the models are fixed to the frame)
- Tight Back Cushion (the back cushions of the models are fixed to the frame)
- Internal wooden frame.
- Feet requires assembling. Feet will be in a bag inside the package.
- Front feet are slightly higher in respect to rear.
- Feet available in wood finishings 09 (Walnut) / 18 (Wengè)
- Feet height 12,0/9,0 cm