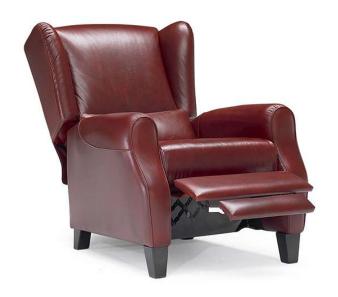

## **NOTES**

- Designed by Natuzzi Design Center.
- Tight Seat Cushion (the seat cushions of the models are fixed to the frame)
- Tight Back Cushion (the back cushions of the models are fixed to the frame)
- Internal wooden frame.
- Feet requires assembling. Feet will be in a bag inside the package.
- Front feet are slightly higher in respect to rear.
- Feet available in wood finishings 09 (Walnut) / 18 (Wengè)
- Feet height 12,0/9,0 cm